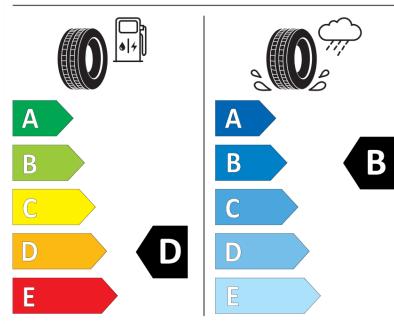

## **Product Information Sheet**

Description)

Delegated Regulation (EU) 2020/740

| Supplier name or trademark                                                 | RIKEN                                       |
|----------------------------------------------------------------------------|---------------------------------------------|
| Commercial name or trade designation                                       | ONOFF READY D VM                            |
| Tyre type identifier                                                       | 827697                                      |
| Tyre size designation                                                      | 315/80R22.5                                 |
| Load-capacity index                                                        | 156                                         |
| Load-capacity index (Load index for Dual mounting)                         | 150                                         |
| Speed category symbol                                                      | К                                           |
| Fuel efficiency class                                                      | D                                           |
| Wet grip class                                                             | В                                           |
| External rolling noise class                                               | В                                           |
| External rolling noise value                                               | 76 dB                                       |
| Severe snow tyre                                                           | Yes                                         |
| Date of start of production                                                | 04/19                                       |
| Date of end of production                                                  |                                             |
| Additional information                                                     | 315/80R22.5 ONOFF READY D TL 156/150K VM RI |
| Load-capacity index (Single Load index for additional service description) |                                             |
| Load-capacity index (Dual Load index for additional service description)   |                                             |
| Speed category symbol (for Additional Service                              |                                             |