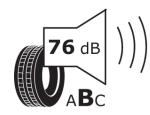

## **Product Information Sheet**

Description)

Delegated Regulation (EU) 2020/740

| Supplier name or trademark                                                 | RIKEN                                       |
|----------------------------------------------------------------------------|---------------------------------------------|
| Commercial name or trade designation                                       | ONOFF READY D VM                            |
| Tyre type identifier                                                       | 827697                                      |
| Tyre size designation                                                      | 315/80R22.5                                 |
| Load-capacity index                                                        | 156                                         |
| Load-capacity index (Load index for Dual mounting)                         | 150                                         |
| Speed category symbol                                                      | К                                           |
| Fuel efficiency class                                                      | D                                           |
| Wet grip class                                                             | В                                           |
| External rolling noise class                                               | В                                           |
| External rolling noise value                                               | 76 dB                                       |
| Severe snow tyre                                                           | Yes                                         |
| Date of start of production                                                | 04/19                                       |
| Date of end of production                                                  |                                             |
| Additional information                                                     | 315/80R22.5 ONOFF READY D TL 156/150K VM RI |
| Load-capacity index (Single Load index for additional service description) |                                             |
| Load-capacity index (Dual Load index for additional service description)   |                                             |
| Speed category symbol (for Additional Service                              |                                             |