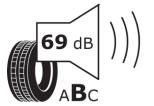

## **Product Information Sheet**

Delegated Regulation (EU) 2020/740

| Supplier name or trademark           | BFGOODRICH                                |
|--------------------------------------|-------------------------------------------|
| Commercial name or trade designation | ADVANTAGE ALL-SEASON                      |
| Tyre type identifier                 | 830351                                    |
| Tyre size designation                | 175/65R15                                 |
| Load-capacity index                  | 84                                        |
| Speed category symbol                | Н                                         |
| Fuel efficiency class                | D                                         |
| Wet grip class                       | В                                         |
| External rolling noise class         | В                                         |
| External rolling noise value         | 69 dB                                     |
| Severe snow tyre                     | Yes                                       |
| Ice tyre                             | No                                        |
| Date of start of production          | 44/21                                     |
| Date of end of production            |                                           |
| Load version                         | SL                                        |
| Additional information               | 175/65 R15 84H TL ADVANTAGE ALL-SEASON GO |