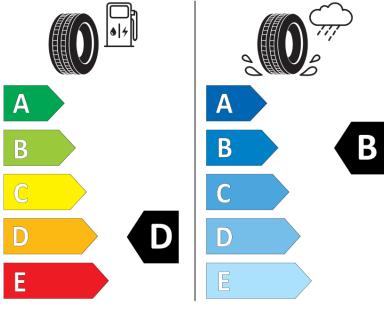

## **Product Information Sheet**

Delegated Regulation (EU) 2020/740

| Supplier name or trademark           | BFGOODRICH                                |
|--------------------------------------|-------------------------------------------|
| Commercial name or trade designation | ADVANTAGE ALL-SEASON                      |
| Tyre type identifier                 | 830351                                    |
| Tyre size designation                | 175/65R15                                 |
| Load-capacity index                  | 84                                        |
| Speed category symbol                | Н                                         |
| Fuel efficiency class                | D                                         |
| Wet grip class                       | В                                         |
| External rolling noise class         | В                                         |
| External rolling noise value         | 69 dB                                     |
| Severe snow tyre                     | Yes                                       |
| Ice tyre                             | No                                        |
| Date of start of production          | 44/21                                     |
| Date of end of production            |                                           |
| Load version                         | SL                                        |
| Additional information               | 175/65 R15 84H TL ADVANTAGE ALL-SEASON GO |