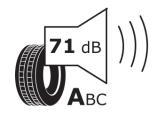

## **Product Information Sheet**

Description)

Delegated Regulation (EU) 2020/740

| Supplier name or trademark                                                 | KLEBER                                 |
|----------------------------------------------------------------------------|----------------------------------------|
| Commercial name or trade designation                                       | TRANSALP 2+                            |
| Tyre type identifier                                                       | 832455                                 |
|                                                                            |                                        |
| Tyre size designation                                                      | 215/60R17C                             |
| Load-capacity index                                                        | 109                                    |
| Load-capacity index (Load index for Dual mounting)                         | 107                                    |
| Speed category symbol                                                      | т                                      |
| Fuel efficiency class                                                      | c                                      |
| Wet grip class                                                             | В                                      |
| External rolling noise class                                               | Α                                      |
| External rolling noise value                                               | 71 dB                                  |
| Severe snow tyre                                                           | Yes                                    |
| Date of start of production                                                | 35/22                                  |
| Date of end of production                                                  |                                        |
| Additional information                                                     | 215/60 R17C 109/107T TL TRANSALP 2+ KL |
| Load-capacity index (Single Load index for additional service description) |                                        |
| Load-capacity index (Dual Load index for additional service description)   |                                        |
| Speed category symbol (for Additional Service                              |                                        |