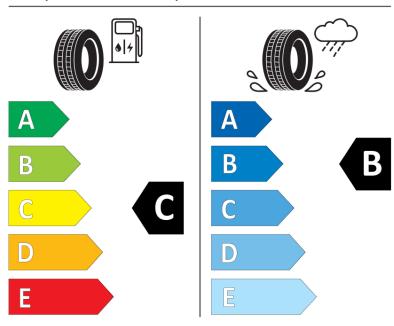

## **Product Information Sheet**

Description)

Delegated Regulation (EU) 2020/740

| Supplier name or trademark                                                 | KLEBER                                 |
|----------------------------------------------------------------------------|----------------------------------------|
| Commercial name or trade designation                                       | TRANSALP 2+                            |
| Tyre type identifier                                                       | 832455                                 |
|                                                                            |                                        |
| Tyre size designation                                                      | 215/60R17C                             |
| Load-capacity index                                                        | 109                                    |
| Load-capacity index (Load index for Dual mounting)                         | 107                                    |
| Speed category symbol                                                      | т                                      |
| Fuel efficiency class                                                      | c                                      |
| Wet grip class                                                             | В                                      |
| External rolling noise class                                               | Α                                      |
| External rolling noise value                                               | 71 dB                                  |
| Severe snow tyre                                                           | Yes                                    |
| Date of start of production                                                | 35/22                                  |
| Date of end of production                                                  |                                        |
| Additional information                                                     | 215/60 R17C 109/107T TL TRANSALP 2+ KL |
| Load-capacity index (Single Load index for additional service description) |                                        |
| Load-capacity index (Dual Load index for additional service description)   |                                        |
| Speed category symbol (for Additional Service                              |                                        |