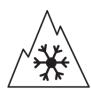

## **Product Information Sheet**

Description)

Delegated Regulation (EU) 2020/740

| Supplier name or trademark                                                 | KLEBER                                 |
|----------------------------------------------------------------------------|----------------------------------------|
| Commercial name or trade designation                                       | TRANSALP 2+                            |
| Tyre type identifier                                                       | 832455                                 |
|                                                                            |                                        |
| Tyre size designation                                                      | 215/60R17C                             |
| Load-capacity index                                                        | 109                                    |
| Load-capacity index (Load index for Dual mounting)                         | 107                                    |
| Speed category symbol                                                      | т                                      |
| Fuel efficiency class                                                      | c                                      |
| Wet grip class                                                             | В                                      |
| External rolling noise class                                               | Α                                      |
| External rolling noise value                                               | 71 dB                                  |
| Severe snow tyre                                                           | Yes                                    |
| Date of start of production                                                | 35/22                                  |
| Date of end of production                                                  |                                        |
| Additional information                                                     | 215/60 R17C 109/107T TL TRANSALP 2+ KL |
| Load-capacity index (Single Load index for additional service description) |                                        |
| Load-capacity index (Dual Load index for additional service description)   |                                        |
| Speed category symbol (for Additional Service                              |                                        |