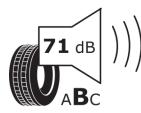

## **Product Information Sheet**

Delegated Regulation (EU) 2020/740

| Supplier name or trademark                                                 | BFGOODRICH                                 |
|----------------------------------------------------------------------------|--------------------------------------------|
| Commercial name or trade designation                                       | ACTIVAN WINTER                             |
| Tyre type identifier                                                       | 836753                                     |
| Tyre size designation                                                      | 235/65R16C                                 |
| Load-capacity index                                                        | 115                                        |
| Load-capacity index (Load index for Dual mounting)                         | 113                                        |
| Speed category symbol                                                      | R                                          |
| Fuel efficiency class                                                      | c                                          |
| Wet grip class                                                             | В                                          |
| External rolling noise class                                               | В                                          |
| External rolling noise value                                               | 71 dB                                      |
| Severe snow tyre                                                           | Yes                                        |
| Date of start of production                                                | 45/12                                      |
| Date of end of production                                                  |                                            |
| Additional information                                                     | 235/65 R 16C 115/113R TL ACTIVAN WINTER GO |
| Load-capacity index (Single Load index for additional service description) |                                            |
| Load-capacity index (Dual Load index for additional service description)   |                                            |
| Speed category symbol (for Additional Service Description)                 |                                            |