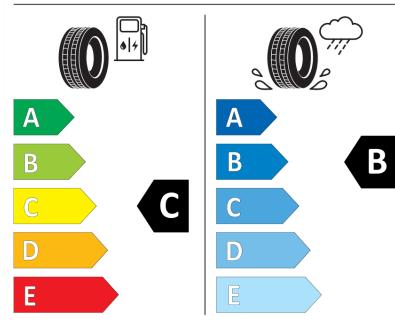

## **Product Information Sheet**

Description)

Delegated Regulation (EU) 2020/740

| Supplier name or trademark                                                 | KLEBER                                  |
|----------------------------------------------------------------------------|-----------------------------------------|
| Commercial name or trade designation                                       | TRANSPRO 4S                             |
| Tyre type identifier                                                       | 847672                                  |
| Tyre size designation                                                      | 205/65R16C                              |
| Load-capacity index                                                        | 107                                     |
| Load-capacity index (Load index for Dual mounting)                         | 105                                     |
| Speed category symbol                                                      | т                                       |
| Fuel efficiency class                                                      | c                                       |
| Wet grip class                                                             | В                                       |
| External rolling noise class                                               | В                                       |
| External rolling noise value                                               | 72 dB                                   |
| Severe snow tyre                                                           | Yes                                     |
| Date of start of production                                                | 31/15                                   |
| Date of end of production                                                  |                                         |
| Additional information                                                     | 205/65 R 16C 107/105T TL TRANSPRO 4S KL |
| Load-capacity index (Single Load index for additional service description) |                                         |
| Load-capacity index (Dual Load index for additional service description)   |                                         |
| Speed category symbol (for Additional Service                              |                                         |