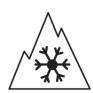

## **Product Information Sheet**

Description)

Delegated Regulation (EU) 2020/740

| Supplier name or trademark                                                 | KLEBER                                  |
|----------------------------------------------------------------------------|-----------------------------------------|
| Commercial name or trade designation                                       | TRANSPRO 4S                             |
| Tyre type identifier                                                       | 847672                                  |
| Tyre size designation                                                      | 205/65R16C                              |
| Load-capacity index                                                        | 107                                     |
| Load-capacity index (Load index for Dual mounting)                         | 105                                     |
| Speed category symbol                                                      | т                                       |
| Fuel efficiency class                                                      | c                                       |
| Wet grip class                                                             | В                                       |
| External rolling noise class                                               | В                                       |
| External rolling noise value                                               | 72 dB                                   |
| Severe snow tyre                                                           | Yes                                     |
| Date of start of production                                                | 31/15                                   |
| Date of end of production                                                  |                                         |
| Additional information                                                     | 205/65 R 16C 107/105T TL TRANSPRO 4S KL |
| Load-capacity index (Single Load index for additional service description) |                                         |
| Load-capacity index (Dual Load index for additional service description)   |                                         |
| Speed category symbol (for Additional Service                              |                                         |