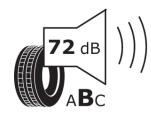

## **Product Information Sheet**

Description)

Delegated Regulation (EU) 2020/740

| Supplier name or trademark                                                 | KLEBER                                  |
|----------------------------------------------------------------------------|-----------------------------------------|
| Commercial name or trade designation                                       | TRANSPRO 4S                             |
| Tyre type identifier                                                       | 847672                                  |
| Tyre size designation                                                      | 205/65R16C                              |
| Load-capacity index                                                        | 107                                     |
| Load-capacity index (Load index for Dual mounting)                         | 105                                     |
| Speed category symbol                                                      | т                                       |
| Fuel efficiency class                                                      | c                                       |
| Wet grip class                                                             | В                                       |
| External rolling noise class                                               | В                                       |
| External rolling noise value                                               | 72 dB                                   |
| Severe snow tyre                                                           | Yes                                     |
| Date of start of production                                                | 31/15                                   |
| Date of end of production                                                  |                                         |
| Additional information                                                     | 205/65 R 16C 107/105T TL TRANSPRO 4S KL |
| Load-capacity index (Single Load index for additional service description) |                                         |
| Load-capacity index (Dual Load index for additional service description)   |                                         |
| Speed category symbol (for Additional Service                              |                                         |