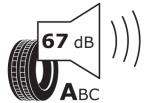

## **Product Information Sheet**

Description)

Delegated Regulation (EU) 2020/740

| Supplier name or trademark                                                 | BFGOODRICH                  |
|----------------------------------------------------------------------------|-----------------------------|
| Commercial name or trade designation                                       | ROUTE CONTROL T VG          |
| Tyre type identifier                                                       | 853105                      |
| Tyre size designation                                                      | 235/75R17.5                 |
| Load-capacity index                                                        | 143                         |
| Load-capacity index (Load index for Dual mounting)                         | 141                         |
| Speed category symbol                                                      | J                           |
| Fuel efficiency class                                                      | D                           |
| Wet grip class                                                             | В                           |
| External rolling noise class                                               | Α                           |
| External rolling noise value                                               | 70 dB                       |
| Severe snow tyre                                                           | No                          |
| Date of start of production                                                | 40/15                       |
| Date of end of production                                                  |                             |
| Additional information                                                     | 235/75R17.5 ROUTE CONTROL T |
| Load-capacity index (Single Load index for additional service description) |                             |
| Load-capacity index (Dual Load index for additional service description)   |                             |
| Speed category symbol (for Additional Service                              |                             |