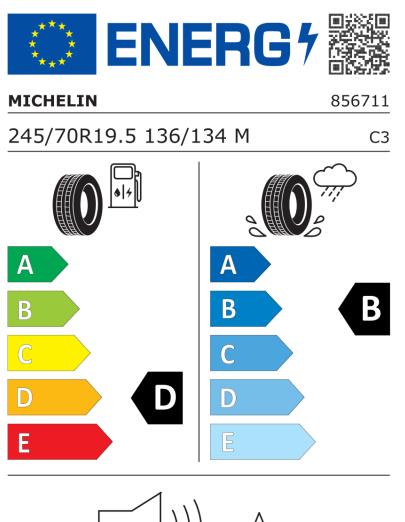

## **Product Information Sheet**

Delegated Regulation (EU) 2020/740

| Supplier name or trademark                                                 | MICHELIN                                |
|----------------------------------------------------------------------------|-----------------------------------------|
| Commercial name or trade designation                                       | X MULTI Z VG                            |
| Tyre type identifier                                                       | 856711                                  |
| Tyre size designation                                                      | 245/70R19.5                             |
| Load-capacity index                                                        | 136                                     |
| Load-capacity index (Load index for Dual mounting)                         | 134                                     |
| Speed category symbol                                                      | Μ                                       |
| Fuel efficiency class                                                      | D                                       |
| Wet grip class                                                             | В                                       |
| External rolling noise class                                               | Α                                       |
| External rolling noise value                                               | 68 dB                                   |
| Severe snow tyre                                                           | Yes                                     |
| Date of start of production                                                | 04/14                                   |
| Date of end of production                                                  |                                         |
| Additional information                                                     | 245/70R19.5 X MULTI Z TL 136/134M VG MI |
| Load-capacity index (Single Load index for additional service description) |                                         |
| Load-capacity index (Dual Load index for additional service description)   |                                         |