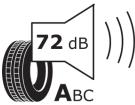

## **Product Information Sheet**

Delegated Regulation (EU) 2020/740

Speed category symbol (for Additional Service

Description)

| bereguted Regulation (20) 2020/                                            |                                                  |
|----------------------------------------------------------------------------|--------------------------------------------------|
| Supplier name or trademark                                                 | MICHELIN                                         |
| Commercial name or trade designation                                       | CROSSCLIMATE CAMPING                             |
| Tyre type identifier                                                       | 858573                                           |
| Tyre size designation                                                      | 215/70R15CP                                      |
| Load-capacity index                                                        | 109                                              |
| Load-capacity index (Load index for Dual mounting)                         | 107                                              |
| Speed category symbol                                                      | R                                                |
| Fuel efficiency class                                                      | С                                                |
| Wet grip class                                                             | A                                                |
| External rolling noise class                                               | A                                                |
| External rolling noise value                                               | 72 dB                                            |
| Severe snow tyre                                                           | Yes                                              |
| Date of start of production                                                | 11/22                                            |
| Date of end of production                                                  |                                                  |
| Additional information                                                     | 215/70 R15CP 109/107R TL CROSSCLIMATE CAMPING MI |
| Load-capacity index (Single Load index for additional service description) |                                                  |
| Load-capacity index (Dual Load index for additional service description)   |                                                  |