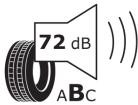

## **Product Information Sheet**

Description)

Delegated Regulation (EU) 2020/740

| Deregated Hegalation (20) 2020, 7                                          |                                             |
|----------------------------------------------------------------------------|---------------------------------------------|
| Supplier name or trademark                                                 | MICHELIN                                    |
| Commercial name or trade designation                                       | AGILIS 3                                    |
| Tyre type identifier                                                       | 859176                                      |
| Tyre size designation                                                      | 225/60R16C                                  |
| Load-capacity index                                                        | 105                                         |
| Load-capacity index (Load index for Dual mounting)                         | 103                                         |
| Speed category symbol                                                      | н                                           |
| Fuel efficiency class                                                      | В                                           |
| Wet grip class                                                             | A                                           |
| External rolling noise class                                               | В                                           |
| External rolling noise value                                               | 72 dB                                       |
| Severe snow tyre                                                           | No                                          |
| Date of start of production                                                | 08/19                                       |
| Date of end of production                                                  |                                             |
| Additional information                                                     | 225/60 R 16C 105/103H (101H) TL AGILIS 3 MI |
| Load-capacity index (Single Load index for additional service description) |                                             |
| Load-capacity index (Dual Load index for additional service description)   |                                             |
| Speed category symbol (for Additional Service                              |                                             |