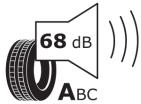

## **Product Information Sheet**

Description)

Delegated Regulation (EU) 2020/740

| Deregated Hegalation (20) 2020, 7                                          |                                  |
|----------------------------------------------------------------------------|----------------------------------|
| Supplier name or trademark                                                 | MICHELIN                         |
| Commercial name or trade designation                                       | AGILIS                           |
| Tyre type identifier                                                       | 861268                           |
| Tyre size designation                                                      | 7R16                             |
| Load-capacity index                                                        | 117                              |
| Load-capacity index (Load index for Dual mounting)                         | 116                              |
| Speed category symbol                                                      | N                                |
| Fuel efficiency class                                                      | c                                |
| Wet grip class                                                             | С                                |
| External rolling noise class                                               | A                                |
| External rolling noise value                                               | 68 dB                            |
| Severe snow tyre                                                           | No                               |
| Date of start of production                                                | 36/19                            |
| Date of end of production                                                  |                                  |
| Additional information                                                     | 7.00R16 LT 117/116N TL AGILIS MI |
| Load-capacity index (Single Load index for additional service description) |                                  |
| Load-capacity index (Dual Load index for additional service description)   |                                  |
| Speed category symbol (for Additional Service                              |                                  |