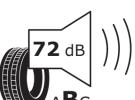

## **Product Information Sheet**

Description)

Delegated Regulation (EU) 2020/740

| Supplier name or trademark                                                 | STRIAL                          |
|----------------------------------------------------------------------------|---------------------------------|
| Commercial name or trade designation                                       | 101                             |
| Tyre type identifier                                                       | 862375                          |
| Tyre size designation                                                      | 195/65R16                       |
| Load-capacity index                                                        | 104                             |
| Load-capacity index (Load index for Dual mounting)                         | 102                             |
| Speed category symbol                                                      | R                               |
| Fuel efficiency class                                                      | D                               |
| Wet grip class                                                             | c                               |
| External rolling noise class                                               | В                               |
| External rolling noise value                                               | 72 dB                           |
| Severe snow tyre                                                           | No                              |
| Date of start of production                                                | 42/13                           |
| Date of end of production                                                  |                                 |
| Additional information                                                     | 195/65 R 16C 104/102R TL 101 S4 |
| Load-capacity index (Single Load index for additional service description) |                                 |
| Load-capacity index (Dual Load index for additional service description)   |                                 |
| Speed category symbol (for Additional Service                              |                                 |