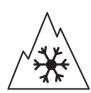

## **Product Information Sheet**

Description)

Delegated Regulation (EU) 2020/740

| Supplier name or trademark                                                 | KLEBER                               |
|----------------------------------------------------------------------------|--------------------------------------|
| Commercial name or trade designation                                       | TRANSALP 2+                          |
| Tyre type identifier                                                       | 865025                               |
| Tyre size designation                                                      | 195/60R16C                           |
| Load-capacity index                                                        | 99                                   |
| Load-capacity index (Load index for Dual mounting)                         | 97                                   |
| Speed category symbol                                                      | т                                    |
| Fuel efficiency class                                                      | D                                    |
| Wet grip class                                                             | В                                    |
| External rolling noise class                                               | Α                                    |
| External rolling noise value                                               | 71 dB                                |
| Severe snow tyre                                                           | Yes                                  |
| Date of start of production                                                | 09/22                                |
| Date of end of production                                                  |                                      |
| Additional information                                                     | 195/60 R16C 99/97T TL TRANSALP 2+ KL |
| Load-capacity index (Single Load index for additional service description) |                                      |
| Load-capacity index (Dual Load index for additional service description)   |                                      |
| Speed category symbol (for Additional Service                              |                                      |