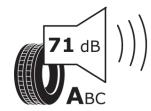

## **Product Information Sheet**

Description)

Delegated Regulation (EU) 2020/740

| Supplier name or trademark                                                 | KLEBER                               |
|----------------------------------------------------------------------------|--------------------------------------|
| Commercial name or trade designation                                       | TRANSALP 2+                          |
| Tyre type identifier                                                       | 865025                               |
| Tyre size designation                                                      | 195/60R16C                           |
| Load-capacity index                                                        | 99                                   |
| Load-capacity index (Load index for Dual mounting)                         | 97                                   |
| Speed category symbol                                                      | т                                    |
| Fuel efficiency class                                                      | D                                    |
| Wet grip class                                                             | В                                    |
| External rolling noise class                                               | Α                                    |
| External rolling noise value                                               | 71 dB                                |
| Severe snow tyre                                                           | Yes                                  |
| Date of start of production                                                | 09/22                                |
| Date of end of production                                                  |                                      |
| Additional information                                                     | 195/60 R16C 99/97T TL TRANSALP 2+ KL |
| Load-capacity index (Single Load index for additional service description) |                                      |
| Load-capacity index (Dual Load index for additional service description)   |                                      |
| Speed category symbol (for Additional Service                              |                                      |