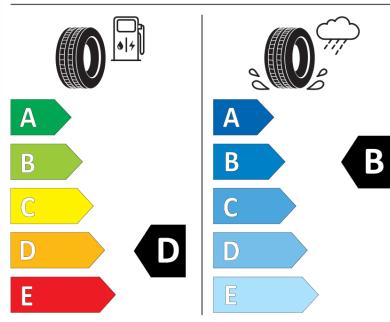

## **Product Information Sheet**

Description)

Delegated Regulation (EU) 2020/740

| Supplier name or trademark                                                 | KLEBER                               |
|----------------------------------------------------------------------------|--------------------------------------|
| Commercial name or trade designation                                       | TRANSALP 2+                          |
| Tyre type identifier                                                       | 865025                               |
| Tyre size designation                                                      | 195/60R16C                           |
| Load-capacity index                                                        | 99                                   |
| Load-capacity index (Load index for Dual mounting)                         | 97                                   |
| Speed category symbol                                                      | т                                    |
| Fuel efficiency class                                                      | D                                    |
| Wet grip class                                                             | В                                    |
| External rolling noise class                                               | Α                                    |
| External rolling noise value                                               | 71 dB                                |
| Severe snow tyre                                                           | Yes                                  |
| Date of start of production                                                | 09/22                                |
| Date of end of production                                                  |                                      |
| Additional information                                                     | 195/60 R16C 99/97T TL TRANSALP 2+ KL |
| Load-capacity index (Single Load index for additional service description) |                                      |
| Load-capacity index (Dual Load index for additional service description)   |                                      |
| Speed category symbol (for Additional Service                              |                                      |