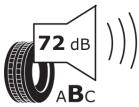

## **Product Information Sheet**

Delegated Regulation (EU) 2020/740

| Supplier name or trademark                                                 | BFGOODRICH                            |
|----------------------------------------------------------------------------|---------------------------------------|
| Commercial name or trade designation                                       | ACTIVAN 4S                            |
| Tyre type identifier                                                       | 865578                                |
| Tyre size designation                                                      | 195/75R16C                            |
| Load-capacity index                                                        | 110                                   |
| Load-capacity index (Load index for Dual mounting)                         | 108                                   |
| Speed category symbol                                                      | R                                     |
| Fuel efficiency class                                                      | С                                     |
| Wet grip class                                                             | В                                     |
| External rolling noise class                                               | В                                     |
| External rolling noise value                                               | 72 dB                                 |
| Severe snow tyre                                                           | Yes                                   |
| Date of start of production                                                | 35/22                                 |
| Date of end of production                                                  |                                       |
| Additional information                                                     | 195/75 R16C 110/108R TL ACTIVAN 4S GO |
| Load-capacity index (Single Load index for additional service description) |                                       |
| Load-capacity index (Dual Load index for additional service description)   |                                       |
| Speed category symbol (for Additional Service Description)                 |                                       |