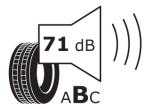

## **Product Information Sheet**

Description)

Delegated Regulation (EU) 2020/740

| Supplier name or trademark                                                 | RIKEN                                       |
|----------------------------------------------------------------------------|---------------------------------------------|
| Commercial name or trade designation                                       | ONOFF READY S VG                            |
| Tyre type identifier                                                       | 869372                                      |
| Tyre size designation                                                      | 315/80R22.5                                 |
| Load-capacity index                                                        | 156                                         |
| Load-capacity index (Load index for Dual mounting)                         | 150                                         |
| Speed category symbol                                                      | К                                           |
| Fuel efficiency class                                                      | c                                           |
| Wet grip class                                                             | В                                           |
| External rolling noise class                                               | В                                           |
| External rolling noise value                                               | 71 dB                                       |
| Severe snow tyre                                                           | No                                          |
| Date of start of production                                                | 43/16                                       |
| Date of end of production                                                  |                                             |
| Additional information                                                     | 315/80R22.5 ONOFF READY S TL 156/150K VG RI |
| Load-capacity index (Single Load index for additional service description) |                                             |
| Load-capacity index (Dual Load index for additional service description)   |                                             |
| Speed category symbol (for Additional Service                              |                                             |