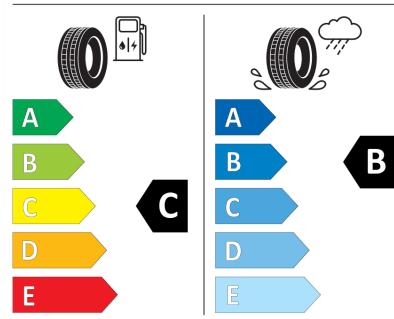

## **Product Information Sheet**

Description)

Delegated Regulation (EU) 2020/740

| Supplier name or trademark                                                 | RIKEN                                       |
|----------------------------------------------------------------------------|---------------------------------------------|
| Commercial name or trade designation                                       | ONOFF READY S VG                            |
| Tyre type identifier                                                       | 869372                                      |
| Tyre size designation                                                      | 315/80R22.5                                 |
| Load-capacity index                                                        | 156                                         |
| Load-capacity index (Load index for Dual mounting)                         | 150                                         |
| Speed category symbol                                                      | К                                           |
| Fuel efficiency class                                                      | c                                           |
| Wet grip class                                                             | В                                           |
| External rolling noise class                                               | В                                           |
| External rolling noise value                                               | 71 dB                                       |
| Severe snow tyre                                                           | No                                          |
| Date of start of production                                                | 43/16                                       |
| Date of end of production                                                  |                                             |
| Additional information                                                     | 315/80R22.5 ONOFF READY S TL 156/150K VG RI |
| Load-capacity index (Single Load index for additional service description) |                                             |
| Load-capacity index (Dual Load index for additional service description)   |                                             |
| Speed category symbol (for Additional Service                              |                                             |