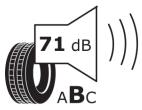

## **Product Information Sheet**

Description)

Delegated Regulation (EU) 2020/740

| Supplier name or trademark                                                 | MICHELIN                                       |
|----------------------------------------------------------------------------|------------------------------------------------|
| Commercial name or trade designation                                       | AGILIS 51 SNOW-ICE                             |
| Tyre type identifier                                                       | 871965                                         |
| Tyre size designation                                                      | 215/60R16C                                     |
| Load-capacity index                                                        | 103                                            |
| Load-capacity index (Load index for Dual mounting)                         | 101                                            |
| Speed category symbol                                                      | т                                              |
| Fuel efficiency class                                                      | D                                              |
| Wet grip class                                                             | A                                              |
| External rolling noise class                                               | В                                              |
| External rolling noise value                                               | 71 dB                                          |
| Severe snow tyre                                                           | Yes                                            |
| Date of start of production                                                | 49/05                                          |
| Date of end of production                                                  |                                                |
| Additional information                                                     | 215/60 R 16C 103/101T TL AGILIS 51 SNOW-ICE MI |
| Load-capacity index (Single Load index for additional service description) |                                                |
| Load-capacity index (Dual Load index for additional service description)   |                                                |
| Speed category symbol (for Additional Service                              |                                                |