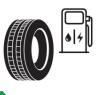

## **Product Information Sheet**

Description)

Delegated Regulation (EU) 2020/740

| Supplier name or trademark                                                 | MICHELIN                                       |
|----------------------------------------------------------------------------|------------------------------------------------|
| Commercial name or trade designation                                       | AGILIS 51 SNOW-ICE                             |
| Tyre type identifier                                                       | 871965                                         |
| Tyre size designation                                                      | 215/60R16C                                     |
| Load-capacity index                                                        | 103                                            |
| Load-capacity index (Load index for Dual mounting)                         | 101                                            |
| Speed category symbol                                                      | т                                              |
| Fuel efficiency class                                                      | D                                              |
| Wet grip class                                                             | A                                              |
| External rolling noise class                                               | В                                              |
| External rolling noise value                                               | 71 dB                                          |
| Severe snow tyre                                                           | Yes                                            |
| Date of start of production                                                | 49/05                                          |
| Date of end of production                                                  |                                                |
| Additional information                                                     | 215/60 R 16C 103/101T TL AGILIS 51 SNOW-ICE MI |
| Load-capacity index (Single Load index for additional service description) |                                                |
| Load-capacity index (Dual Load index for additional service description)   |                                                |
| Speed category symbol (for Additional Service                              |                                                |