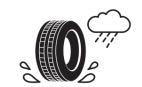

## **Product Information Sheet**

Description)

Delegated Regulation (EU) 2020/740

| Supplier name or trademark                                                 | BFGOODRICH                                     |
|----------------------------------------------------------------------------|------------------------------------------------|
| Commercial name or trade designation                                       | CROSS CONTROL D2 VM                            |
| Tyre type identifier                                                       | 873233                                         |
| Tyre size designation                                                      | 315/80R22.5                                    |
| Load-capacity index                                                        | 156                                            |
| Load-capacity index (Load index for Dual mounting)                         | 150                                            |
| Speed category symbol                                                      | К                                              |
| Fuel efficiency class                                                      | D                                              |
| Wet grip class                                                             | В                                              |
| External rolling noise class                                               | В                                              |
| External rolling noise value                                               | 72 dB                                          |
| Severe snow tyre                                                           | Yes                                            |
| Date of start of production                                                | 14/19                                          |
| Date of end of production                                                  |                                                |
| Additional information                                                     | 315/80R22.5 CROSS CONTROL D2 TL 156/150K VM GO |
| Load-capacity index (Single Load index for additional service description) |                                                |
| Load-capacity index (Dual Load index for additional service description)   |                                                |
| Speed category symbol (for Additional Service                              |                                                |