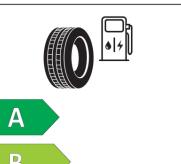

## **Product Information Sheet**

Description)

Delegated Regulation (EU) 2020/740

| Supplier name or trademark                                                 | BFGOODRICH                                     |
|----------------------------------------------------------------------------|------------------------------------------------|
| Commercial name or trade designation                                       | CROSS CONTROL D2 VM                            |
| Tyre type identifier                                                       | 873233                                         |
| Tyre size designation                                                      | 315/80R22.5                                    |
| Load-capacity index                                                        | 156                                            |
| Load-capacity index (Load index for Dual mounting)                         | 150                                            |
| Speed category symbol                                                      | К                                              |
| Fuel efficiency class                                                      | D                                              |
| Wet grip class                                                             | В                                              |
| External rolling noise class                                               | В                                              |
| External rolling noise value                                               | 72 dB                                          |
| Severe snow tyre                                                           | Yes                                            |
| Date of start of production                                                | 14/19                                          |
| Date of end of production                                                  |                                                |
| Additional information                                                     | 315/80R22.5 CROSS CONTROL D2 TL 156/150K VM GO |
| Load-capacity index (Single Load index for additional service description) |                                                |
| Load-capacity index (Dual Load index for additional service description)   |                                                |
| Speed category symbol (for Additional Service                              |                                                |