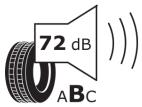

## **Product Information Sheet**

Description)

Delegated Regulation (EU) 2020/740

| Supplier name or trademark                                                 | BFGOODRICH                                     |
|----------------------------------------------------------------------------|------------------------------------------------|
| Commercial name or trade designation                                       | CROSS CONTROL D2 VM                            |
| Tyre type identifier                                                       | 873233                                         |
| Tyre size designation                                                      | 315/80R22.5                                    |
| Load-capacity index                                                        | 156                                            |
| Load-capacity index (Load index for Dual mounting)                         | 150                                            |
| Speed category symbol                                                      | К                                              |
| Fuel efficiency class                                                      | D                                              |
| Wet grip class                                                             | В                                              |
| External rolling noise class                                               | В                                              |
| External rolling noise value                                               | 72 dB                                          |
| Severe snow tyre                                                           | Yes                                            |
| Date of start of production                                                | 14/19                                          |
| Date of end of production                                                  |                                                |
| Additional information                                                     | 315/80R22.5 CROSS CONTROL D2 TL 156/150K VM GO |
| Load-capacity index (Single Load index for additional service description) |                                                |
| Load-capacity index (Dual Load index for additional service description)   |                                                |
| Speed category symbol (for Additional Service                              |                                                |