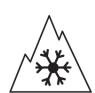

## **Product Information Sheet**

Description)

Delegated Regulation (EU) 2020/740

| Supplier name or trademark                                                 | BFGOODRICH                                     |
|----------------------------------------------------------------------------|------------------------------------------------|
| Commercial name or trade designation                                       | CROSS CONTROL D2 VM                            |
| Tyre type identifier                                                       | 873233                                         |
| Tyre size designation                                                      | 315/80R22.5                                    |
| Load-capacity index                                                        | 156                                            |
| Load-capacity index (Load index for Dual mounting)                         | 150                                            |
| Speed category symbol                                                      | К                                              |
| Fuel efficiency class                                                      | D                                              |
| Wet grip class                                                             | В                                              |
| External rolling noise class                                               | В                                              |
| External rolling noise value                                               | 72 dB                                          |
| Severe snow tyre                                                           | Yes                                            |
| Date of start of production                                                | 14/19                                          |
| Date of end of production                                                  |                                                |
| Additional information                                                     | 315/80R22.5 CROSS CONTROL D2 TL 156/150K VM GO |
| Load-capacity index (Single Load index for additional service description) |                                                |
| Load-capacity index (Dual Load index for additional service description)   |                                                |
| Speed category symbol (for Additional Service                              |                                                |