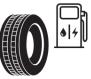

## **Product Information Sheet**

Description)

Delegated Regulation (EU) 2020/740

| , , , , , , , , , , , , , , , , , , ,                                      |                                               |
|----------------------------------------------------------------------------|-----------------------------------------------|
| Supplier name or trademark                                                 | BFGOODRICH                                    |
| Commercial name or trade designation                                       | ROUTE CONTROL D VG                            |
| Tyre type identifier                                                       | 873447                                        |
| Tyre size designation                                                      | 235/75R17.5                                   |
| Load-capacity index                                                        | 132                                           |
| Load-capacity index (Load index for Dual mounting)                         | 130                                           |
| Speed category symbol                                                      | М                                             |
| Fuel efficiency class                                                      | D                                             |
| Wet grip class                                                             | В                                             |
| External rolling noise class                                               | Α                                             |
| External rolling noise value                                               | 69 dB                                         |
| Severe snow tyre                                                           | Yes                                           |
| Date of start of production                                                | 17/16                                         |
| Date of end of production                                                  |                                               |
| Additional information                                                     | 235/75R17.5 ROUTE CONTROL D TL 132/130M VG GO |
| Load-capacity index (Single Load index for additional service description) |                                               |
| Load-capacity index (Dual Load index for additional service description)   |                                               |
| Speed category symbol (for Additional Service                              |                                               |