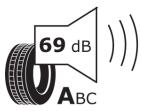

## **Product Information Sheet**

Description)

Delegated Regulation (EU) 2020/740

| , , , , , , , , , , , , , , , , , , ,                                      |                                               |
|----------------------------------------------------------------------------|-----------------------------------------------|
| Supplier name or trademark                                                 | BFGOODRICH                                    |
| Commercial name or trade designation                                       | ROUTE CONTROL D VG                            |
| Tyre type identifier                                                       | 873447                                        |
| Tyre size designation                                                      | 235/75R17.5                                   |
| Load-capacity index                                                        | 132                                           |
| Load-capacity index (Load index for Dual mounting)                         | 130                                           |
| Speed category symbol                                                      | М                                             |
| Fuel efficiency class                                                      | D                                             |
| Wet grip class                                                             | В                                             |
| External rolling noise class                                               | Α                                             |
| External rolling noise value                                               | 69 dB                                         |
| Severe snow tyre                                                           | Yes                                           |
| Date of start of production                                                | 17/16                                         |
| Date of end of production                                                  |                                               |
| Additional information                                                     | 235/75R17.5 ROUTE CONTROL D TL 132/130M VG GO |
| Load-capacity index (Single Load index for additional service description) |                                               |
| Load-capacity index (Dual Load index for additional service description)   |                                               |
| Speed category symbol (for Additional Service                              |                                               |