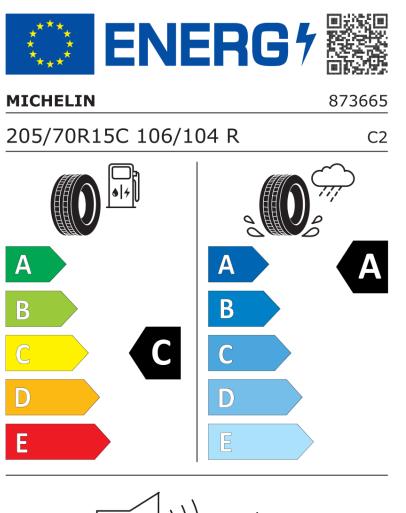

## **Product Information Sheet**

Delegated Regulation (EU) 2020/740

| Supplier name or trademark                                                 | MICHELIN                                    |
|----------------------------------------------------------------------------|---------------------------------------------|
| Commercial name or trade designation                                       | AGILIS CROSSCLIMATE                         |
| Tyre type identifier                                                       | 873665                                      |
| Tyre size designation                                                      | 205/70R15C                                  |
| Load-capacity index                                                        | 106                                         |
| Load-capacity index (Load index for Dual mounting)                         | 104                                         |
| Speed category symbol                                                      | R                                           |
| Fuel efficiency class                                                      | c                                           |
| Wet grip class                                                             | Α                                           |
| External rolling noise class                                               | В                                           |
| External rolling noise value                                               | 73 dB                                       |
| Severe snow tyre                                                           | Yes                                         |
| Date of start of production                                                | 44/16                                       |
| Date of end of production                                                  |                                             |
| Additional information                                                     | 205/70 R15C 106/104R AGILIS CROSSCLIMATE MI |
| Load-capacity index (Single Load index for additional service description) |                                             |
| Load-capacity index (Dual Load index for additional service description)   |                                             |