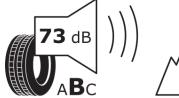

## **Product Information Sheet**

Delegated Regulation (EU) 2020/740

| Supplier name or trademark                                                 | MICHELIN                                    |
|----------------------------------------------------------------------------|---------------------------------------------|
| Commercial name or trade designation                                       | AGILIS CROSSCLIMATE                         |
| Tyre type identifier                                                       | 873665                                      |
| Tyre size designation                                                      | 205/70R15C                                  |
| Load-capacity index                                                        | 106                                         |
| Load-capacity index (Load index for Dual mounting)                         | 104                                         |
| Speed category symbol                                                      | R                                           |
| Fuel efficiency class                                                      | c                                           |
| Wet grip class                                                             | Α                                           |
| External rolling noise class                                               | В                                           |
| External rolling noise value                                               | 73 dB                                       |
| Severe snow tyre                                                           | Yes                                         |
| Date of start of production                                                | 44/16                                       |
| Date of end of production                                                  |                                             |
| Additional information                                                     | 205/70 R15C 106/104R AGILIS CROSSCLIMATE MI |
| Load-capacity index (Single Load index for additional service description) |                                             |
| Load-capacity index (Dual Load index for additional service description)   |                                             |