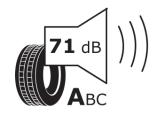

## **Product Information Sheet**

Description)

Delegated Regulation (EU) 2020/740

| Supplier name or trademark                                                 | KLEBER                                 |
|----------------------------------------------------------------------------|----------------------------------------|
| Commercial name or trade designation                                       | TRANSALP 2+                            |
| Tyre type identifier                                                       | 874856                                 |
| Tyre size designation                                                      | 195/65R16C                             |
| Load-capacity index                                                        | 104                                    |
| Load-capacity index (Load index for Dual mounting)                         | 102                                    |
| Speed category symbol                                                      | R                                      |
| Fuel efficiency class                                                      | c                                      |
| Wet grip class                                                             | В                                      |
| External rolling noise class                                               | A                                      |
| External rolling noise value                                               | 71 dB                                  |
| Severe snow tyre                                                           | Yes                                    |
| Date of start of production                                                | 09/22                                  |
| Date of end of production                                                  |                                        |
| Additional information                                                     | 195/65 R16C 104/102R TL TRANSALP 2+ KL |
| Load-capacity index (Single Load index for additional service description) |                                        |
| Load-capacity index (Dual Load index for additional service description)   |                                        |
| Speed category symbol (for Additional Service                              |                                        |