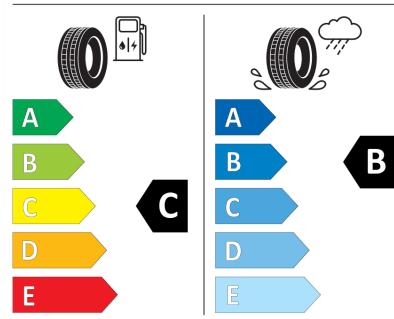

## **Product Information Sheet**

Description)

Delegated Regulation (EU) 2020/740

| Supplier name or trademark                                                 | KLEBER                                 |
|----------------------------------------------------------------------------|----------------------------------------|
| Commercial name or trade designation                                       | TRANSALP 2+                            |
| Tyre type identifier                                                       | 874856                                 |
| Tyre size designation                                                      | 195/65R16C                             |
| Load-capacity index                                                        | 104                                    |
| Load-capacity index (Load index for Dual mounting)                         | 102                                    |
| Speed category symbol                                                      | R                                      |
| Fuel efficiency class                                                      | c                                      |
| Wet grip class                                                             | В                                      |
| External rolling noise class                                               | A                                      |
| External rolling noise value                                               | 71 dB                                  |
| Severe snow tyre                                                           | Yes                                    |
| Date of start of production                                                | 09/22                                  |
| Date of end of production                                                  |                                        |
| Additional information                                                     | 195/65 R16C 104/102R TL TRANSALP 2+ KL |
| Load-capacity index (Single Load index for additional service description) |                                        |
| Load-capacity index (Dual Load index for additional service description)   |                                        |
| Speed category symbol (for Additional Service                              |                                        |