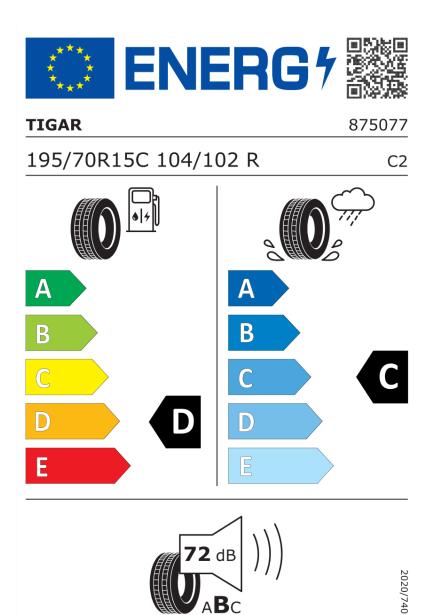

## **Product Information Sheet**

Delegated Regulation (EU) 2020/740

| Supplier name or trademark                                                  | TIGAR                                   |
|-----------------------------------------------------------------------------|-----------------------------------------|
| Commercial name or trade designation                                        | CARGO SPEED                             |
| Tyre type identifier                                                        | 875077                                  |
| Tyre size designation                                                       | 195/70R15C                              |
| Load-capacity index                                                         | 104                                     |
| Load-capacity index (Load index for Dual mounting)                          | 102                                     |
| Speed category symbol                                                       | R                                       |
| Fuel efficiency class                                                       | D                                       |
| Wet grip class                                                              | c                                       |
| External rolling noise class                                                | В                                       |
| External rolling noise value                                                | 72 dB                                   |
| Severe snow tyre                                                            | Νο                                      |
| Date of start of production                                                 | 28/05                                   |
| Date of end of production                                                   |                                         |
| Additional information                                                      | 195/70 R 15C 104/102R TL CARGO SPEED TG |
| Load-capacity index (Single Load index for additional service description)  |                                         |
| Load-capacity index (Dual Load index for<br>additional service description) |                                         |