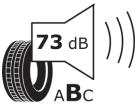

## **Product Information Sheet**

Description)

Delegated Regulation (EU) 2020/740

| J , ,                                                                      |                                              |
|----------------------------------------------------------------------------|----------------------------------------------|
| Supplier name or trademark                                                 | MICHELIN                                     |
| Commercial name or trade designation                                       | AGILIS CROSSCLIMATE                          |
| Tyre type identifier                                                       | 876514                                       |
| Tyre size designation                                                      | 225/70R15C                                   |
| Load-capacity index                                                        | 112                                          |
| Load-capacity index (Load index for Dual mounting)                         | 110                                          |
| Speed category symbol                                                      | R                                            |
| Fuel efficiency class                                                      | С                                            |
| Wet grip class                                                             | A                                            |
| External rolling noise class                                               | В                                            |
| External rolling noise value                                               | 73 dB                                        |
| Severe snow tyre                                                           | Yes                                          |
| Date of start of production                                                | 49/17                                        |
| Date of end of production                                                  |                                              |
| Additional information                                                     | 225/70 R 15C 112/110R AGILIS CROSSCLIMATE MI |
| Load-capacity index (Single Load index for additional service description) |                                              |
| Load-capacity index (Dual Load index for additional service description)   |                                              |
| Speed category symbol (for Additional Service                              |                                              |