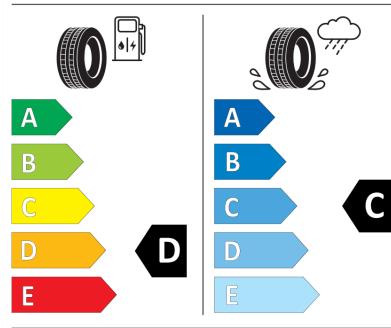

## **Product Information Sheet**

Delegated Regulation (EU) 2020/740

Speed category symbol (for Additional Service

Description)

| Supplier name or trademark                                                 | IDILIS                          |
|----------------------------------------------------------------------------|---------------------------------|
| Commercial name or trade designation                                       | 201                             |
| Tyre type identifier                                                       | 880765                          |
| Tyre size designation                                                      | 225/65R16                       |
| Load-capacity index                                                        | 112                             |
| Load-capacity index (Load index for Dual mounting)                         | 110                             |
| Speed category symbol                                                      | R                               |
| Fuel efficiency class                                                      | D                               |
| Wet grip class                                                             | С                               |
| External rolling noise class                                               | В                               |
| External rolling noise value                                               | 73 dB                           |
| Severe snow tyre                                                           | Yes                             |
| Date of start of production                                                | 21/14                           |
| Date of end of production                                                  |                                 |
| Additional information                                                     | 225/65 R 16C 112/110R TL 201 ID |
| Load-capacity index (Single Load index for additional service description) |                                 |
| Load-capacity index (Dual Load index for additional service description)   |                                 |