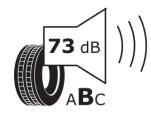

## **Product Information Sheet**

Delegated Regulation (EU) 2020/740

Speed category symbol (for Additional Service

Description)

| Supplier name or trademark                                                 | IDILIS                          |
|----------------------------------------------------------------------------|---------------------------------|
| Commercial name or trade designation                                       | 201                             |
| Tyre type identifier                                                       | 880765                          |
| Tyre size designation                                                      | 225/65R16                       |
| Load-capacity index                                                        | 112                             |
| Load-capacity index (Load index for Dual mounting)                         | 110                             |
| Speed category symbol                                                      | R                               |
| Fuel efficiency class                                                      | D                               |
| Wet grip class                                                             | С                               |
| External rolling noise class                                               | В                               |
| External rolling noise value                                               | 73 dB                           |
| Severe snow tyre                                                           | Yes                             |
| Date of start of production                                                | 21/14                           |
| Date of end of production                                                  |                                 |
| Additional information                                                     | 225/65 R 16C 112/110R TL 201 ID |
| Load-capacity index (Single Load index for additional service description) |                                 |
| Load-capacity index (Dual Load index for additional service description)   |                                 |