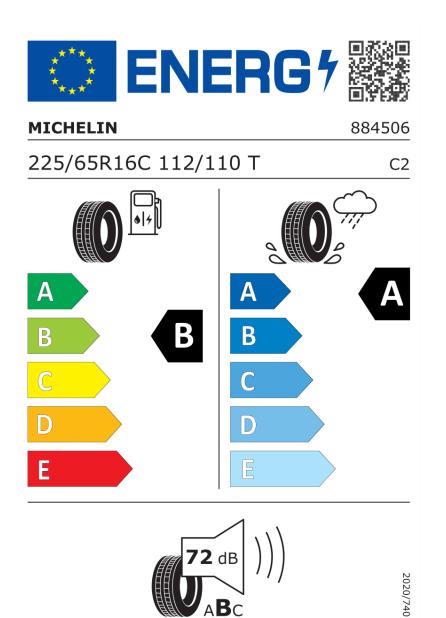

## **Product Information Sheet**

Delegated Regulation (EU) 2020/740

| Supplier name or trademark                                                 | MICHELIN                                |
|----------------------------------------------------------------------------|-----------------------------------------|
| Commercial name or trade designation                                       | AGILIS 3                                |
| Tyre type identifier                                                       | 884506                                  |
| Tyre size designation                                                      | 225/65R16C                              |
| Load-capacity index                                                        | 112                                     |
| Load-capacity index (Load index for Dual<br>mounting)                      | 110                                     |
| Speed category symbol                                                      | т                                       |
| Fuel efficiency class                                                      | В                                       |
| Wet grip class                                                             | Α                                       |
| External rolling noise class                                               | В                                       |
| External rolling noise value                                               | 72 dB                                   |
| Severe snow tyre                                                           | No                                      |
| Date of start of production                                                | 35/22                                   |
| Date of end of production                                                  |                                         |
| Additional information                                                     | 225/65 R16C 112/110T TL AGILIS 3 PR8 MI |
| Load-capacity index (Single Load index for additional service description) |                                         |
| Load-capacity index (Dual Load index for additional service description)   |                                         |