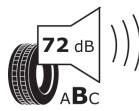

## **Product Information Sheet**

Description)

Delegated Regulation (EU) 2020/740

| Supplier name or trademark                                                 | BFGOODRICH                            |
|----------------------------------------------------------------------------|---------------------------------------|
| Commercial name or trade designation                                       | ACTIVAN 4S                            |
| Tyre type identifier                                                       | 893413                                |
| Tyre size designation                                                      | 225/70R15C                            |
| Load-capacity index                                                        | 112                                   |
| Load-capacity index (Load index for Dual mounting)                         | 110                                   |
| Speed category symbol                                                      | R                                     |
| Fuel efficiency class                                                      | c                                     |
| Wet grip class                                                             | В                                     |
| External rolling noise class                                               | В                                     |
| External rolling noise value                                               | 72 dB                                 |
| Severe snow tyre                                                           | Yes                                   |
| Date of start of production                                                | 48/20                                 |
| Date of end of production                                                  |                                       |
| Additional information                                                     | 225/70 R15C 112/110R TL ACTIVAN 4S GO |
| Load-capacity index (Single Load index for additional service description) |                                       |
| Load-capacity index (Dual Load index for additional service description)   |                                       |
| Speed category symbol (for Additional Service                              |                                       |