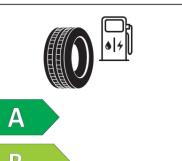

## **Product Information Sheet**

Delegated Regulation (EU) 2020/740

| Supplier name or trademark                                                 | ORIUM                                   |
|----------------------------------------------------------------------------|-----------------------------------------|
| Commercial name or trade designation                                       | ROAD GO T VG                            |
| Tyre type identifier                                                       | 896345                                  |
| Tyre size designation                                                      | 235/75R17.5                             |
| Load-capacity index                                                        | 143                                     |
| Load-capacity index (Load index for Dual mounting)                         | 141                                     |
| Speed category symbol                                                      | J                                       |
| Fuel efficiency class                                                      | С                                       |
| Wet grip class                                                             | В                                       |
| External rolling noise class                                               | Α                                       |
| External rolling noise value                                               | 69 dB                                   |
| Severe snow tyre                                                           | No                                      |
| Date of start of production                                                | 48/16                                   |
| Date of end of production                                                  |                                         |
| Additional information                                                     | 235/75R17.5 ROAD GO T TL 143/141J VG OI |
| Load-capacity index (Single Load index for additional service description) | 144                                     |
| Load-capacity index (Dual Load index for additional service description)   | 144                                     |
| Speed category symbol (for Additional Service Description)                 | F                                       |