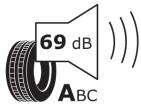

## **Product Information Sheet**

Delegated Regulation (EU) 2020/740

| Supplier name or trademark                                                 | ORIUM                                   |
|----------------------------------------------------------------------------|-----------------------------------------|
| Commercial name or trade designation                                       | ROAD GO T VG                            |
| Tyre type identifier                                                       | 896345                                  |
| Tyre size designation                                                      | 235/75R17.5                             |
| Load-capacity index                                                        | 143                                     |
| Load-capacity index (Load index for Dual mounting)                         | 141                                     |
| Speed category symbol                                                      | J                                       |
| Fuel efficiency class                                                      | С                                       |
| Wet grip class                                                             | В                                       |
| External rolling noise class                                               | Α                                       |
| External rolling noise value                                               | 69 dB                                   |
| Severe snow tyre                                                           | No                                      |
| Date of start of production                                                | 48/16                                   |
| Date of end of production                                                  |                                         |
| Additional information                                                     | 235/75R17.5 ROAD GO T TL 143/141J VG OI |
| Load-capacity index (Single Load index for additional service description) | 144                                     |
| Load-capacity index (Dual Load index for additional service description)   | 144                                     |
| Speed category symbol (for Additional Service Description)                 | F                                       |