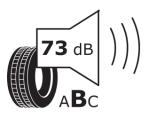

## **Product Information Sheet**

Description)

Delegated Regulation (EU) 2020/740

| Supplier name or trademark                                                 | TIGAR                                        |
|----------------------------------------------------------------------------|----------------------------------------------|
| Commercial name or trade designation                                       | CARGO SPEED WINTER                           |
| Tyre type identifier                                                       | 900448                                       |
| Tyre size designation                                                      | 195/60R16C                                   |
| Load-capacity index                                                        | 99                                           |
| Load-capacity index (Load index for Dual mounting)                         | 97                                           |
| Speed category symbol                                                      | т                                            |
| Fuel efficiency class                                                      | D                                            |
| Wet grip class                                                             | С                                            |
| External rolling noise class                                               | В                                            |
| External rolling noise value                                               | 73 dB                                        |
| Severe snow tyre                                                           | Yes                                          |
| Date of start of production                                                | 44/12                                        |
| Date of end of production                                                  |                                              |
| Additional information                                                     | 195/60 R 16C 99/97T TL CARGO SPEED WINTER TG |
| Load-capacity index (Single Load index for additional service description) |                                              |
| Load-capacity index (Dual Load index for additional service description)   |                                              |
| Speed category symbol (for Additional Service                              |                                              |