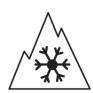

## **Product Information Sheet**

Description)

Delegated Regulation (EU) 2020/740

| Supplier name or trademark                                                 | TIGAR                                        |
|----------------------------------------------------------------------------|----------------------------------------------|
| Commercial name or trade designation                                       | CARGO SPEED WINTER                           |
| Tyre type identifier                                                       | 900448                                       |
| Tyre size designation                                                      | 195/60R16C                                   |
| Load-capacity index                                                        | 99                                           |
| Load-capacity index (Load index for Dual mounting)                         | 97                                           |
| Speed category symbol                                                      | т                                            |
| Fuel efficiency class                                                      | D                                            |
| Wet grip class                                                             | С                                            |
| External rolling noise class                                               | В                                            |
| External rolling noise value                                               | 73 dB                                        |
| Severe snow tyre                                                           | Yes                                          |
| Date of start of production                                                | 44/12                                        |
| Date of end of production                                                  |                                              |
| Additional information                                                     | 195/60 R 16C 99/97T TL CARGO SPEED WINTER TG |
| Load-capacity index (Single Load index for additional service description) |                                              |
| Load-capacity index (Dual Load index for additional service description)   |                                              |
| Speed category symbol (for Additional Service                              |                                              |