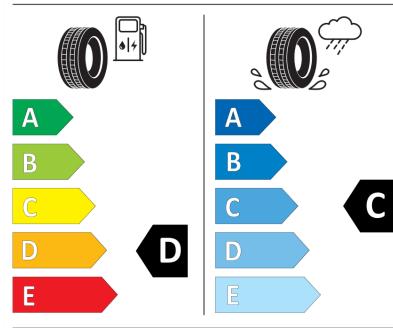

## **Product Information Sheet**

Description)

Delegated Regulation (EU) 2020/740

| Supplier name or trademark                                                 | TIGAR                                        |
|----------------------------------------------------------------------------|----------------------------------------------|
| Commercial name or trade designation                                       | CARGO SPEED WINTER                           |
| Tyre type identifier                                                       | 900448                                       |
| Tyre size designation                                                      | 195/60R16C                                   |
| Load-capacity index                                                        | 99                                           |
| Load-capacity index (Load index for Dual mounting)                         | 97                                           |
| Speed category symbol                                                      | т                                            |
| Fuel efficiency class                                                      | D                                            |
| Wet grip class                                                             | С                                            |
| External rolling noise class                                               | В                                            |
| External rolling noise value                                               | 73 dB                                        |
| Severe snow tyre                                                           | Yes                                          |
| Date of start of production                                                | 44/12                                        |
| Date of end of production                                                  |                                              |
| Additional information                                                     | 195/60 R 16C 99/97T TL CARGO SPEED WINTER TG |
| Load-capacity index (Single Load index for additional service description) |                                              |
| Load-capacity index (Dual Load index for additional service description)   |                                              |
| Speed category symbol (for Additional Service                              |                                              |