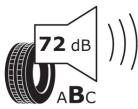

## **Product Information Sheet**

Description)

Delegated Regulation (EU) 2020/740

| - c.cga.cca : (20) = c=c. /                                                |                                      |
|----------------------------------------------------------------------------|--------------------------------------|
| Supplier name or trademark                                                 | MICHELIN                             |
| Commercial name or trade designation                                       | AGILIS 3                             |
| Tyre type identifier                                                       | 900911                               |
| Tyre size designation                                                      | 235/65R16C                           |
| Load-capacity index                                                        | 115                                  |
| Load-capacity index (Load index for Dual mounting)                         | 113                                  |
| Speed category symbol                                                      | R                                    |
| Fuel efficiency class                                                      | В                                    |
| Wet grip class                                                             | A                                    |
| External rolling noise class                                               | В                                    |
| External rolling noise value                                               | 72 dB                                |
| Severe snow tyre                                                           | No                                   |
| Date of start of production                                                | 12/18                                |
| Date of end of production                                                  |                                      |
| Additional information                                                     | 235/65 R 16C 115/113R TL AGILIS 3 MI |
| Load-capacity index (Single Load index for additional service description) |                                      |
| Load-capacity index (Dual Load index for additional service description)   |                                      |
| Speed category symbol (for Additional Service                              |                                      |