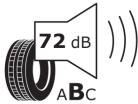

## **Product Information Sheet**

Description)

Delegated Regulation (EU) 2020/740

| Supplier name or trademark                                                 | STRIAL                        |
|----------------------------------------------------------------------------|-------------------------------|
| Commercial name or trade designation                                       | 101                           |
| Tyre type identifier                                                       | 901667                        |
| Tyre size designation                                                      | 195/60R16                     |
| Load-capacity index                                                        | 99                            |
| Load-capacity index (Load index for Dual mounting)                         | 97                            |
| Speed category symbol                                                      | н                             |
| Fuel efficiency class                                                      | D                             |
| Wet grip class                                                             | С                             |
| External rolling noise class                                               | В                             |
| External rolling noise value                                               | 72 dB                         |
| Severe snow tyre                                                           | No                            |
| Date of start of production                                                | 29/14                         |
| Date of end of production                                                  |                               |
| Additional information                                                     | 195/60 R 16C 99/97H TL 101 S4 |
| Load-capacity index (Single Load index for additional service description) |                               |
| Load-capacity index (Dual Load index for additional service description)   |                               |
| Speed category symbol (for Additional Service                              |                               |