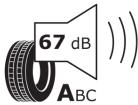

## **Product Information Sheet**

Description)

Delegated Regulation (EU) 2020/740

| Supplier name or trademark                                                 | BFGOODRICH                                    |
|----------------------------------------------------------------------------|-----------------------------------------------|
| Commercial name or trade designation                                       | ROUTE CONTROL T VG                            |
| Tyre type identifier                                                       | 905050                                        |
| Tyre size designation                                                      | 245/70R17.5                                   |
| Load-capacity index                                                        | 143                                           |
| Load-capacity index (Load index for Dual mounting)                         | 141                                           |
| Speed category symbol                                                      | J                                             |
| Fuel efficiency class                                                      | D                                             |
| Wet grip class                                                             | В                                             |
| External rolling noise class                                               | A                                             |
| External rolling noise value                                               | 70 dB                                         |
| Severe snow tyre                                                           | No                                            |
| Date of start of production                                                | 06/17                                         |
| Date of end of production                                                  |                                               |
| Additional information                                                     | 245/70R17.5 ROUTE CONTROL T TL 143/141J VG GO |
| Load-capacity index (Single Load index for additional service description) |                                               |
| Load-capacity index (Dual Load index for additional service description)   |                                               |
| Speed category symbol (for Additional Service                              |                                               |