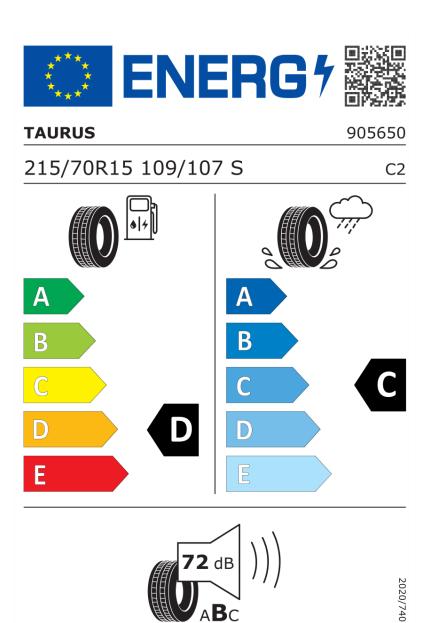

## **Product Information Sheet**

Delegated Regulation (EU) 2020/740

| Supplier name or trademark                                                 | TAURUS                          |
|----------------------------------------------------------------------------|---------------------------------|
| Commercial name or trade designation                                       | 101                             |
| Tyre type identifier                                                       | 905650                          |
| Tyre size designation                                                      | 215/70R15                       |
| Load-capacity index                                                        | 109                             |
| Load-capacity index (Load index for Dual<br>mounting)                      | 107                             |
| Speed category symbol                                                      | S                               |
| Fuel efficiency class                                                      | D                               |
| Wet grip class                                                             | c                               |
| External rolling noise class                                               | В                               |
| External rolling noise value                                               | 72 dB                           |
| Severe snow tyre                                                           | No                              |
| Date of start of production                                                | 43/13                           |
| Date of end of production                                                  |                                 |
| Additional information                                                     | 215/70 R 15C 109/107S TL 101 TA |
| Load-capacity index (Single Load index for additional service description) |                                 |
| Load-capacity index (Dual Load index for additional service description)   |                                 |
|                                                                            |                                 |