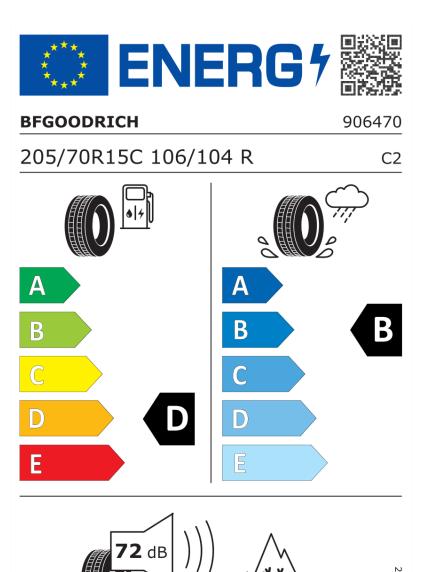

## **Product Information Sheet**

Delegated Regulation (EU) 2020/740

| Supplier name or trademark                                                 | BFGOODRICH                            |
|----------------------------------------------------------------------------|---------------------------------------|
| Commercial name or trade designation                                       | ACTIVAN 4S                            |
| Tyre type identifier                                                       | 906470                                |
| Tyre size designation                                                      | 205/70R15C                            |
| Load-capacity index                                                        | 106                                   |
| Load-capacity index (Load index for Dual mounting)                         | 104                                   |
| Speed category symbol                                                      | R                                     |
| Fuel efficiency class                                                      | D                                     |
| Wet grip class                                                             | В                                     |
| External rolling noise class                                               | В                                     |
| External rolling noise value                                               | 72 dB                                 |
| Severe snow tyre                                                           | Yes                                   |
| Date of start of production                                                | 48/20                                 |
| Date of end of production                                                  |                                       |
| Additional information                                                     | 205/70 R15C 106/104R TL ACTIVAN 4S GO |
| Load-capacity index (Single Load index for additional service description) |                                       |
| Load-capacity index (Dual Load index for additional service description)   |                                       |