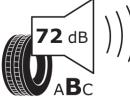

## **Product Information Sheet**

Delegated Regulation (EU) 2020/740

| Supplier name or trademark                                                 | MICHELIN                             |
|----------------------------------------------------------------------------|--------------------------------------|
| Commercial name or trade designation                                       | AGILIS 3                             |
| Tyre type identifier                                                       | 909050                               |
| Tyre size designation                                                      | 205/70R15C                           |
| Load-capacity index                                                        | 106                                  |
| Load-capacity index (Load index for Dual mounting)                         | 104                                  |
| Speed category symbol                                                      | R                                    |
| Fuel efficiency class                                                      | В                                    |
| Wet grip class                                                             | Α                                    |
| External rolling noise class                                               | В                                    |
| External rolling noise value                                               | 72 dB                                |
| Severe snow tyre                                                           | No                                   |
| Date of start of production                                                | 07/19                                |
| Date of end of production                                                  |                                      |
| Additional information                                                     | 205/70 R 15C 106/104R TL AGILIS 3 MI |
| Load-capacity index (Single Load index for additional service description) |                                      |
| Load-capacity index (Dual Load index for additional service description)   |                                      |