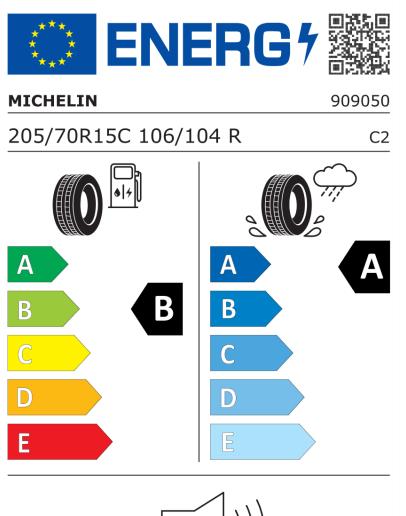

## **Product Information Sheet**

Delegated Regulation (EU) 2020/740

| Supplier name or trademark                                                 | MICHELIN                             |
|----------------------------------------------------------------------------|--------------------------------------|
| Commercial name or trade designation                                       | AGILIS 3                             |
| Tyre type identifier                                                       | 909050                               |
| Tyre size designation                                                      | 205/70R15C                           |
| Load-capacity index                                                        | 106                                  |
| Load-capacity index (Load index for Dual mounting)                         | 104                                  |
| Speed category symbol                                                      | R                                    |
| Fuel efficiency class                                                      | В                                    |
| Wet grip class                                                             | Α                                    |
| External rolling noise class                                               | В                                    |
| External rolling noise value                                               | 72 dB                                |
| Severe snow tyre                                                           | No                                   |
| Date of start of production                                                | 07/19                                |
| Date of end of production                                                  |                                      |
| Additional information                                                     | 205/70 R 15C 106/104R TL AGILIS 3 MI |
| Load-capacity index (Single Load index for additional service description) |                                      |
| Load-capacity index (Dual Load index for additional service description)   |                                      |