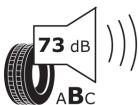

## **Product Information Sheet**

Delegated Regulation (EU) 2020/740

Speed category symbol (for Additional Service

Description)

| Belegatea Regulation (20) 2020/                                            | •                                         |
|----------------------------------------------------------------------------|-------------------------------------------|
| Supplier name or trademark                                                 | KORMORAN                                  |
| Commercial name or trade designation                                       | VANPRO WINTER                             |
| Tyre type identifier                                                       | 917831                                    |
| Tyre size designation                                                      | 215/65R16C                                |
| Load-capacity index                                                        | 109                                       |
| Load-capacity index (Load index for Dual mounting)                         | 107                                       |
| Speed category symbol                                                      | R                                         |
| Fuel efficiency class                                                      | D                                         |
| Wet grip class                                                             | С                                         |
| External rolling noise class                                               | В                                         |
| External rolling noise value                                               | 73 dB                                     |
| Severe snow tyre                                                           | Yes                                       |
| Date of start of production                                                | 35/13                                     |
| Date of end of production                                                  |                                           |
| Additional information                                                     | 215/65 R 16C 109/107R TL VANPRO WINTER KO |
| Load-capacity index (Single Load index for additional service description) |                                           |
| Load-capacity index (Dual Load index for additional service description)   |                                           |