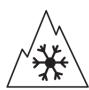

## **Product Information Sheet**

Delegated Regulation (EU) 2020/740

Speed category symbol (for Additional Service

Description)

| Belegatea Regulation (20) 2020/                                            | •                                         |
|----------------------------------------------------------------------------|-------------------------------------------|
| Supplier name or trademark                                                 | KORMORAN                                  |
| Commercial name or trade designation                                       | VANPRO WINTER                             |
| Tyre type identifier                                                       | 917831                                    |
| Tyre size designation                                                      | 215/65R16C                                |
| Load-capacity index                                                        | 109                                       |
| Load-capacity index (Load index for Dual mounting)                         | 107                                       |
| Speed category symbol                                                      | R                                         |
| Fuel efficiency class                                                      | D                                         |
| Wet grip class                                                             | С                                         |
| External rolling noise class                                               | В                                         |
| External rolling noise value                                               | 73 dB                                     |
| Severe snow tyre                                                           | Yes                                       |
| Date of start of production                                                | 35/13                                     |
| Date of end of production                                                  |                                           |
| Additional information                                                     | 215/65 R 16C 109/107R TL VANPRO WINTER KO |
| Load-capacity index (Single Load index for additional service description) |                                           |
| Load-capacity index (Dual Load index for additional service description)   |                                           |