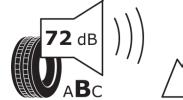

## **Product Information Sheet**

Delegated Regulation (EU) 2020/740

| Supplier name or trademark                                                 | KLEBER                                          |
|----------------------------------------------------------------------------|-------------------------------------------------|
| Commercial name or trade designation                                       | TRANSPRO 4S                                     |
| Tyre type identifier                                                       | 919986                                          |
| Tyre size designation                                                      | 215/65R16C                                      |
| Load-capacity index                                                        | 109                                             |
| Load-capacity index (Load index for Dual<br>mounting)                      | 107                                             |
| Speed category symbol                                                      | R                                               |
| Fuel efficiency class                                                      | c                                               |
| Wet grip class                                                             | В                                               |
| External rolling noise class                                               | В                                               |
| External rolling noise value                                               | 72 dB                                           |
| Severe snow tyre                                                           | Yes                                             |
| Date of start of production                                                | 31/15                                           |
| Date of end of production                                                  |                                                 |
| Additional information                                                     | 215/65 R 16C 109/107R PS=106T TL TRANSPRO 4S KL |
| Load-capacity index (Single Load index for additional service description) | 106                                             |
| Load-capacity index (Dual Load index for additional service description)   |                                                 |
| Speed category symbol (for Additional Service Description)                 | т                                               |