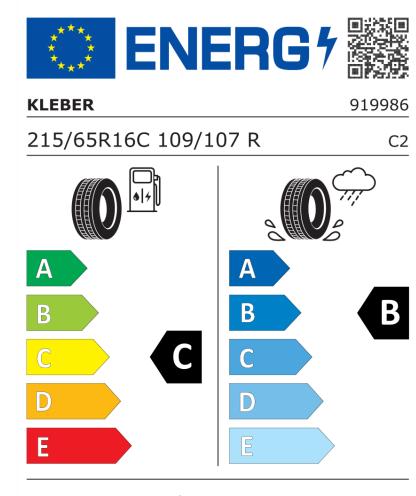

## **Product Information Sheet**

Delegated Regulation (EU) 2020/740

| Supplier name or trademark                                                 | KLEBER                                          |
|----------------------------------------------------------------------------|-------------------------------------------------|
| Commercial name or trade designation                                       | TRANSPRO 4S                                     |
| Tyre type identifier                                                       | 919986                                          |
| Tyre size designation                                                      | 215/65R16C                                      |
| Load-capacity index                                                        | 109                                             |
| Load-capacity index (Load index for Dual<br>mounting)                      | 107                                             |
| Speed category symbol                                                      | R                                               |
| Fuel efficiency class                                                      | c                                               |
| Wet grip class                                                             | В                                               |
| External rolling noise class                                               | В                                               |
| External rolling noise value                                               | 72 dB                                           |
| Severe snow tyre                                                           | Yes                                             |
| Date of start of production                                                | 31/15                                           |
| Date of end of production                                                  |                                                 |
| Additional information                                                     | 215/65 R 16C 109/107R PS=106T TL TRANSPRO 4S KL |
| Load-capacity index (Single Load index for additional service description) | 106                                             |
| Load-capacity index (Dual Load index for additional service description)   |                                                 |
| Speed category symbol (for Additional Service Description)                 | т                                               |