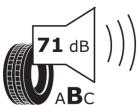

## **Product Information Sheet**

Delegated Regulation (EU) 2020/740

Speed category symbol (for Additional Service

Description)

| 3 3 , ,                                                                    |                                          |
|----------------------------------------------------------------------------|------------------------------------------|
| Supplier name or trademark                                                 | MICHELIN                                 |
| Commercial name or trade designation                                       | AGILIS ALPIN                             |
| Tyre type identifier                                                       | 920172                                   |
| Tyre size designation                                                      | 225/75R16C                               |
| Load-capacity index                                                        | 121                                      |
| Load-capacity index (Load index for Dual mounting)                         | 120                                      |
| Speed category symbol                                                      | R                                        |
| Fuel efficiency class                                                      | С                                        |
| Wet grip class                                                             | В                                        |
| External rolling noise class                                               | В                                        |
| External rolling noise value                                               | 71 dB                                    |
| Severe snow tyre                                                           | Yes                                      |
| Date of start of production                                                | 29/13                                    |
| Date of end of production                                                  |                                          |
| Additional information                                                     | 225/75 R 16C 121/120R TL AGILIS ALPIN MI |
| Load-capacity index (Single Load index for additional service description) |                                          |
| Load-capacity index (Dual Load index for additional service description)   |                                          |
|                                                                            |                                          |