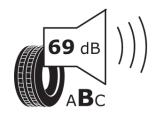

## **Product Information Sheet**

Delegated Regulation (EU) 2020/740

| Supplier name or trademark           | STRIAL                          |
|--------------------------------------|---------------------------------|
| Commercial name or trade designation | ALL SEASON                      |
| Tyre type identifier                 | 920873                          |
| Tyre size designation                | 185/65R15                       |
| Load-capacity index                  | 88                              |
| Speed category symbol                | Т                               |
| Fuel efficiency class                | D                               |
| Wet grip class                       | С                               |
| External rolling noise class         | В                               |
| External rolling noise value         | 69 dB                           |
| Severe snow tyre                     | Yes                             |
| Ice tyre                             | No                              |
| Date of start of production          | 25/20                           |
| Date of end of production            |                                 |
| Load version                         | SL                              |
| Additional information               | 185/65 R15 88T TL ALL SEASON S4 |