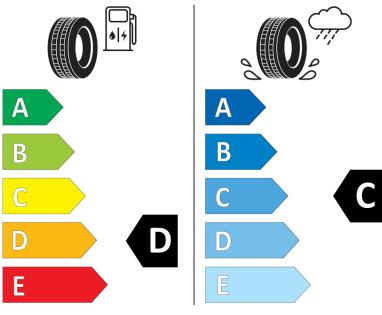

## **Product Information Sheet**

Delegated Regulation (EU) 2020/740

| Supplier name or trademark           | STRIAL                          |
|--------------------------------------|---------------------------------|
| Commercial name or trade designation | ALL SEASON                      |
| Tyre type identifier                 | 920873                          |
| Tyre size designation                | 185/65R15                       |
| Load-capacity index                  | 88                              |
| Speed category symbol                | Т                               |
| Fuel efficiency class                | D                               |
| Wet grip class                       | С                               |
| External rolling noise class         | В                               |
| External rolling noise value         | 69 dB                           |
| Severe snow tyre                     | Yes                             |
| Ice tyre                             | No                              |
| Date of start of production          | 25/20                           |
| Date of end of production            |                                 |
| Load version                         | SL                              |
| Additional information               | 185/65 R15 88T TL ALL SEASON S4 |