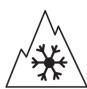

## **Product Information Sheet**

Delegated Regulation (EU) 2020/740

| Supplier name or trademark           | STRIAL                          |
|--------------------------------------|---------------------------------|
| Commercial name or trade designation | ALL SEASON                      |
| Tyre type identifier                 | 920873                          |
| Tyre size designation                | 185/65R15                       |
| Load-capacity index                  | 88                              |
| Speed category symbol                | Т                               |
| Fuel efficiency class                | D                               |
| Wet grip class                       | С                               |
| External rolling noise class         | В                               |
| External rolling noise value         | 69 dB                           |
| Severe snow tyre                     | Yes                             |
| Ice tyre                             | No                              |
| Date of start of production          | 25/20                           |
| Date of end of production            |                                 |
| Load version                         | SL                              |
| Additional information               | 185/65 R15 88T TL ALL SEASON S4 |