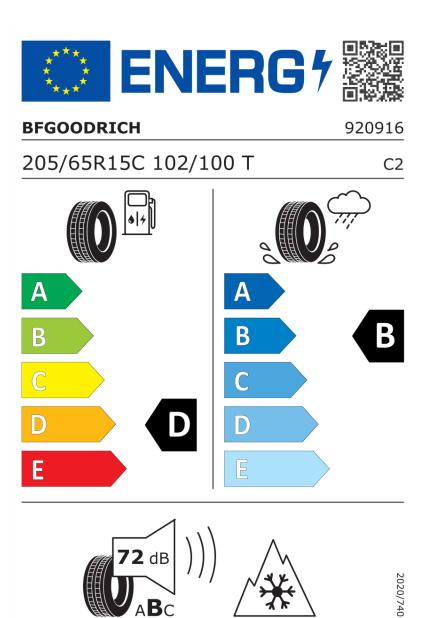

## **Product Information Sheet**

Delegated Regulation (EU) 2020/740

| Supplier name or trademark                                                 | BFGOODRICH                            |
|----------------------------------------------------------------------------|---------------------------------------|
| Commercial name or trade designation                                       | ACTIVAN 4S                            |
| Tyre type identifier                                                       | 920916                                |
| Tyre size designation                                                      | 205/65R15C                            |
| Load-capacity index                                                        | 102                                   |
| Load-capacity index (Load index for Dual mounting)                         | 100                                   |
| Speed category symbol                                                      | т                                     |
| Fuel efficiency class                                                      | D                                     |
| Wet grip class                                                             | В                                     |
| External rolling noise class                                               | В                                     |
| External rolling noise value                                               | 72 dB                                 |
| Severe snow tyre                                                           | Yes                                   |
| Date of start of production                                                | 48/20                                 |
| Date of end of production                                                  |                                       |
| Additional information                                                     | 205/65 R15C 102/100T TL ACTIVAN 4S GO |
| Load-capacity index (Single Load index for additional service description) |                                       |
| Load-capacity index (Dual Load index for additional service description)   |                                       |