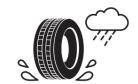

## **Product Information Sheet**

Description)

Delegated Regulation (EU) 2020/740

| Supplier name or trademark                                                 | BFGOODRICH                          |
|----------------------------------------------------------------------------|-------------------------------------|
| Commercial name or trade designation                                       | ACTIVAN 4S                          |
| Tyre type identifier                                                       | 923543                              |
| Tyre size designation                                                      | 195/60R16C                          |
| Load-capacity index                                                        | 99                                  |
| Load-capacity index (Load index for Dual mounting)                         | 97                                  |
| Speed category symbol                                                      | Н                                   |
| Fuel efficiency class                                                      | D                                   |
| Wet grip class                                                             | В                                   |
| External rolling noise class                                               | В                                   |
| External rolling noise value                                               | 72 dB                               |
| Severe snow tyre                                                           | Yes                                 |
| Date of start of production                                                | 48/20                               |
| Date of end of production                                                  |                                     |
| Additional information                                                     | 195/60 R16C 99/97H TL ACTIVAN 4S GO |
| Load-capacity index (Single Load index for additional service description) |                                     |
| Load-capacity index (Dual Load index for additional service description)   |                                     |
| Speed category symbol (for Additional Service                              |                                     |