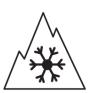

## **Product Information Sheet**

Description)

Delegated Regulation (EU) 2020/740

| Supplier name or trademark                                                 | BFGOODRICH                          |
|----------------------------------------------------------------------------|-------------------------------------|
| Commercial name or trade designation                                       | ACTIVAN 4S                          |
| Tyre type identifier                                                       | 923543                              |
| Tyre size designation                                                      | 195/60R16C                          |
| Load-capacity index                                                        | 99                                  |
| Load-capacity index (Load index for Dual mounting)                         | 97                                  |
| Speed category symbol                                                      | Н                                   |
| Fuel efficiency class                                                      | D                                   |
| Wet grip class                                                             | В                                   |
| External rolling noise class                                               | В                                   |
| External rolling noise value                                               | 72 dB                               |
| Severe snow tyre                                                           | Yes                                 |
| Date of start of production                                                | 48/20                               |
| Date of end of production                                                  |                                     |
| Additional information                                                     | 195/60 R16C 99/97H TL ACTIVAN 4S GO |
| Load-capacity index (Single Load index for additional service description) |                                     |
| Load-capacity index (Dual Load index for additional service description)   |                                     |
| Speed category symbol (for Additional Service                              |                                     |