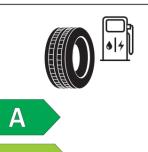

## **Product Information Sheet**

Description)

Delegated Regulation (EU) 2020/740

| Supplier name or trademark                                                 | BFGOODRICH                          |
|----------------------------------------------------------------------------|-------------------------------------|
| Commercial name or trade designation                                       | ACTIVAN 4S                          |
| Tyre type identifier                                                       | 923543                              |
| Tyre size designation                                                      | 195/60R16C                          |
| Load-capacity index                                                        | 99                                  |
| Load-capacity index (Load index for Dual mounting)                         | 97                                  |
| Speed category symbol                                                      | Н                                   |
| Fuel efficiency class                                                      | D                                   |
| Wet grip class                                                             | В                                   |
| External rolling noise class                                               | В                                   |
| External rolling noise value                                               | 72 dB                               |
| Severe snow tyre                                                           | Yes                                 |
| Date of start of production                                                | 48/20                               |
| Date of end of production                                                  |                                     |
| Additional information                                                     | 195/60 R16C 99/97H TL ACTIVAN 4S GO |
| Load-capacity index (Single Load index for additional service description) |                                     |
| Load-capacity index (Dual Load index for additional service description)   |                                     |
| Speed category symbol (for Additional Service                              |                                     |