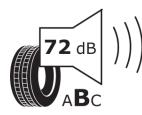

## **Product Information Sheet**

Description)

Delegated Regulation (EU) 2020/740

| Supplier name or trademark                                                 | BFGOODRICH                          |
|----------------------------------------------------------------------------|-------------------------------------|
| Commercial name or trade designation                                       | ACTIVAN 4S                          |
| Tyre type identifier                                                       | 923543                              |
| Tyre size designation                                                      | 195/60R16C                          |
| Load-capacity index                                                        | 99                                  |
| Load-capacity index (Load index for Dual mounting)                         | 97                                  |
| Speed category symbol                                                      | Н                                   |
| Fuel efficiency class                                                      | D                                   |
| Wet grip class                                                             | В                                   |
| External rolling noise class                                               | В                                   |
| External rolling noise value                                               | 72 dB                               |
| Severe snow tyre                                                           | Yes                                 |
| Date of start of production                                                | 48/20                               |
| Date of end of production                                                  |                                     |
| Additional information                                                     | 195/60 R16C 99/97H TL ACTIVAN 4S GO |
| Load-capacity index (Single Load index for additional service description) |                                     |
| Load-capacity index (Dual Load index for additional service description)   |                                     |
| Speed category symbol (for Additional Service                              |                                     |