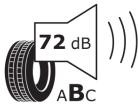

## **Product Information Sheet**

Description)

Delegated Regulation (EU) 2020/740

| 2 0.0 ga. 00 a. 1.0 ga. 01 a. 1. (20) 2020. 7                              |                                      |
|----------------------------------------------------------------------------|--------------------------------------|
| Supplier name or trademark                                                 | MICHELIN                             |
| Commercial name or trade designation                                       | AGILIS 3                             |
| Tyre type identifier                                                       | 928949                               |
| Tyre size designation                                                      | 195/75R16C                           |
| Load-capacity index                                                        | 107                                  |
| Load-capacity index (Load index for Dual mounting)                         | 105                                  |
| Speed category symbol                                                      | R                                    |
| Fuel efficiency class                                                      | В                                    |
| Wet grip class                                                             | A                                    |
| External rolling noise class                                               | В                                    |
| External rolling noise value                                               | 72 dB                                |
| Severe snow tyre                                                           | No                                   |
| Date of start of production                                                | 07/19                                |
| Date of end of production                                                  |                                      |
| Additional information                                                     | 195/75 R 16C 107/105R TL AGILIS 3 MI |
| Load-capacity index (Single Load index for additional service description) |                                      |
| Load-capacity index (Dual Load index for additional service description)   |                                      |
| Speed category symbol (for Additional Service                              |                                      |