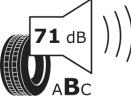

## **Product Information Sheet**

Delegated Regulation (EU) 2020/740

| Supplier name or trademark                                                 | BFGOODRICH                                  |
|----------------------------------------------------------------------------|---------------------------------------------|
| Commercial name or trade designation                                       | ACTIVAN WINTER                              |
| Tyre type identifier                                                       | 943776                                      |
| Tyre size designation                                                      | 205/65R16C                                  |
| Load-capacity index                                                        | 107                                         |
| Load-capacity index (Load index for Dual mounting)                         | 105                                         |
| Speed category symbol                                                      | т                                           |
| Fuel efficiency class                                                      | D                                           |
| Wet grip class                                                             | В                                           |
| External rolling noise class                                               | В                                           |
| External rolling noise value                                               | 71 dB                                       |
| Severe snow tyre                                                           | Yes                                         |
| Date of start of production                                                | 06/14                                       |
| Date of end of production                                                  |                                             |
| Additional information                                                     | 205/65 R 16C 107/105T TL ACTIVAN WINTER GO. |
| Load-capacity index (Single Load index for additional service description) |                                             |
| Load-capacity index (Dual Load index for additional service description)   |                                             |
| Speed category symbol (for Additional Service Description)                 |                                             |