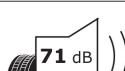

## **Product Information Sheet**

Delegated Regulation (EU) 2020/740

| Supplier name or trademark                                                 | BFGOODRICH                                  |
|----------------------------------------------------------------------------|---------------------------------------------|
| Commercial name or trade designation                                       | ACTIVAN WINTER                              |
| Tyre type identifier                                                       | 943776                                      |
| Tyre size designation                                                      | 205/65R16C                                  |
| Load-capacity index                                                        | 107                                         |
| Load-capacity index (Load index for Dual mounting)                         | 105                                         |
| Speed category symbol                                                      | т                                           |
| Fuel efficiency class                                                      | D                                           |
| Wet grip class                                                             | В                                           |
| External rolling noise class                                               | В                                           |
| External rolling noise value                                               | 71 dB                                       |
| Severe snow tyre                                                           | Yes                                         |
| Date of start of production                                                | 06/14                                       |
| Date of end of production                                                  |                                             |
| Additional information                                                     | 205/65 R 16C 107/105T TL ACTIVAN WINTER GO. |
| Load-capacity index (Single Load index for additional service description) |                                             |
| Load-capacity index (Dual Load index for additional service description)   |                                             |
| Speed category symbol (for Additional Service Description)                 |                                             |