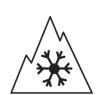

## **Product Information Sheet**

Delegated Regulation (EU) 2020/740

| Delegated Regulation (20) 2020/7                                           | 10                                           |
|----------------------------------------------------------------------------|----------------------------------------------|
| Supplier name or trademark                                                 | BFGOODRICH                                   |
| Commercial name or trade designation                                       | ACTIVAN 4S                                   |
| Tyre type identifier                                                       | 944072                                       |
| Tyre size designation                                                      | 215/65R16C                                   |
| Load-capacity index                                                        | 109                                          |
| Load-capacity index (Load index for Dual mounting)                         | 107                                          |
| Speed category symbol                                                      | R                                            |
| Fuel efficiency class                                                      | С                                            |
| Wet grip class                                                             | В                                            |
| External rolling noise class                                               | В                                            |
| External rolling noise value                                               | 72 dB                                        |
| Severe snow tyre                                                           | Yes                                          |
| Date of start of production                                                | 44/20                                        |
| Date of end of production                                                  |                                              |
| Additional information                                                     | 215/65 R16C 109/107R (106T) TL ACTIVAN 4S GO |
| Load-capacity index (Single Load index for additional service description) | 106                                          |
| Load-capacity index (Dual Load index for additional service description)   |                                              |
| Speed category symbol (for Additional Service Description)                 | Т                                            |