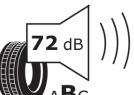

## **Product Information Sheet**

Delegated Regulation (EU) 2020/740

| Delegated Regulation (20) 2020/7                                           | 10                                           |
|----------------------------------------------------------------------------|----------------------------------------------|
| Supplier name or trademark                                                 | BFGOODRICH                                   |
| Commercial name or trade designation                                       | ACTIVAN 4S                                   |
| Tyre type identifier                                                       | 944072                                       |
| Tyre size designation                                                      | 215/65R16C                                   |
| Load-capacity index                                                        | 109                                          |
| Load-capacity index (Load index for Dual mounting)                         | 107                                          |
| Speed category symbol                                                      | R                                            |
| Fuel efficiency class                                                      | С                                            |
| Wet grip class                                                             | В                                            |
| External rolling noise class                                               | В                                            |
| External rolling noise value                                               | 72 dB                                        |
| Severe snow tyre                                                           | Yes                                          |
| Date of start of production                                                | 44/20                                        |
| Date of end of production                                                  |                                              |
| Additional information                                                     | 215/65 R16C 109/107R (106T) TL ACTIVAN 4S GO |
| Load-capacity index (Single Load index for additional service description) | 106                                          |
| Load-capacity index (Dual Load index for additional service description)   |                                              |
| Speed category symbol (for Additional Service Description)                 | Т                                            |