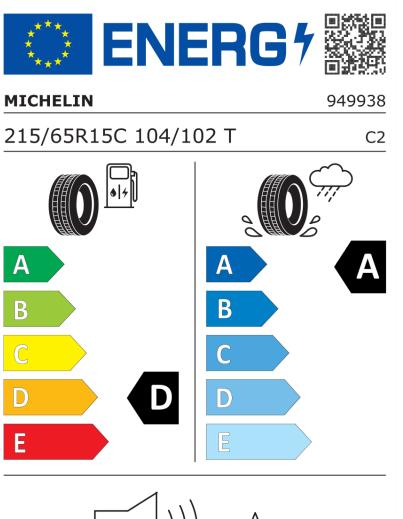

## **Product Information Sheet**

Delegated Regulation (EU) 2020/740

| Supplier name or trademark                                                 | MICHELIN                                     |
|----------------------------------------------------------------------------|----------------------------------------------|
| Commercial name or trade designation                                       | AGILIS CROSSCLIMATE                          |
| Tyre type identifier                                                       | 949938                                       |
| Tyre size designation                                                      | 215/65R15C                                   |
| Load-capacity index                                                        | 104                                          |
| Load-capacity index (Load index for Dual mounting)                         | 102                                          |
| Speed category symbol                                                      | т                                            |
| Fuel efficiency class                                                      | D                                            |
| Wet grip class                                                             | Α                                            |
| External rolling noise class                                               | В                                            |
| External rolling noise value                                               | 73 dB                                        |
| Severe snow tyre                                                           | Yes                                          |
| Date of start of production                                                | 12/18                                        |
| Date of end of production                                                  |                                              |
| Additional information                                                     | 215/65 R 15C 104/102T AGILIS CROSSCLIMATE MI |
| Load-capacity index (Single Load index for additional service description) |                                              |
| Load-capacity index (Dual Load index for additional service description)   |                                              |