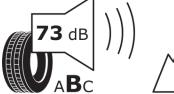

## **Product Information Sheet**

Delegated Regulation (EU) 2020/740

| Supplier name or trademark                                                 | MICHELIN                                     |
|----------------------------------------------------------------------------|----------------------------------------------|
| Commercial name or trade designation                                       | AGILIS CROSSCLIMATE                          |
| Tyre type identifier                                                       | 949938                                       |
| Tyre size designation                                                      | 215/65R15C                                   |
| Load-capacity index                                                        | 104                                          |
| Load-capacity index (Load index for Dual mounting)                         | 102                                          |
| Speed category symbol                                                      | т                                            |
| Fuel efficiency class                                                      | D                                            |
| Wet grip class                                                             | Α                                            |
| External rolling noise class                                               | В                                            |
| External rolling noise value                                               | 73 dB                                        |
| Severe snow tyre                                                           | Yes                                          |
| Date of start of production                                                | 12/18                                        |
| Date of end of production                                                  |                                              |
| Additional information                                                     | 215/65 R 15C 104/102T AGILIS CROSSCLIMATE MI |
| Load-capacity index (Single Load index for additional service description) |                                              |
| Load-capacity index (Dual Load index for additional service description)   |                                              |