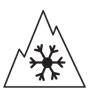

## **Product Information Sheet**

Description)

Delegated Regulation (EU) 2020/740

| Supplier name or trademark                                                 | KLEBER                                 |
|----------------------------------------------------------------------------|----------------------------------------|
| Supplier name or trademark                                                 |                                        |
| Commercial name or trade designation                                       | TRANSALP 2+                            |
| Tyre type identifier                                                       | 951595                                 |
| Tyre size designation                                                      | 215/65R16C                             |
| Load-capacity index                                                        | 109                                    |
| Load-capacity index (Load index for Dual mounting)                         | 107                                    |
| Speed category symbol                                                      | R                                      |
| Fuel efficiency class                                                      | c                                      |
| Wet grip class                                                             | В                                      |
| External rolling noise class                                               | Α                                      |
| External rolling noise value                                               | 71 dB                                  |
| Severe snow tyre                                                           | Yes                                    |
| Date of start of production                                                | 09/22                                  |
| Date of end of production                                                  |                                        |
| Additional information                                                     | 215/65 R16C 109/107R TL TRANSALP 2+ KL |
| Load-capacity index (Single Load index for additional service description) |                                        |
| Load-capacity index (Dual Load index for additional service description)   |                                        |
| Speed category symbol (for Additional Service                              |                                        |