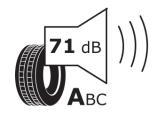

## **Product Information Sheet**

Description)

Delegated Regulation (EU) 2020/740

| Supplier name or trademark                                                 | KLEBER                                 |
|----------------------------------------------------------------------------|----------------------------------------|
| Supplier name or trademark                                                 |                                        |
| Commercial name or trade designation                                       | TRANSALP 2+                            |
| Tyre type identifier                                                       | 951595                                 |
| Tyre size designation                                                      | 215/65R16C                             |
| Load-capacity index                                                        | 109                                    |
| Load-capacity index (Load index for Dual mounting)                         | 107                                    |
| Speed category symbol                                                      | R                                      |
| Fuel efficiency class                                                      | c                                      |
| Wet grip class                                                             | В                                      |
| External rolling noise class                                               | Α                                      |
| External rolling noise value                                               | 71 dB                                  |
| Severe snow tyre                                                           | Yes                                    |
| Date of start of production                                                | 09/22                                  |
| Date of end of production                                                  |                                        |
| Additional information                                                     | 215/65 R16C 109/107R TL TRANSALP 2+ KL |
| Load-capacity index (Single Load index for additional service description) |                                        |
| Load-capacity index (Dual Load index for additional service description)   |                                        |
| Speed category symbol (for Additional Service                              |                                        |