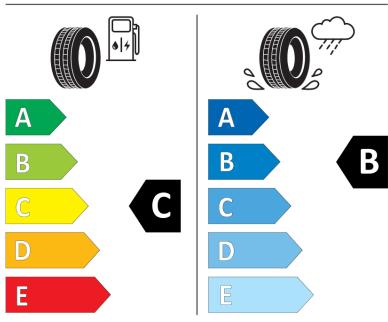

## **Product Information Sheet**

Description)

Delegated Regulation (EU) 2020/740

| Supplier name or trademark                                                 | KLEBER                                 |
|----------------------------------------------------------------------------|----------------------------------------|
| Supplier name or trademark                                                 |                                        |
| Commercial name or trade designation                                       | TRANSALP 2+                            |
| Tyre type identifier                                                       | 951595                                 |
| Tyre size designation                                                      | 215/65R16C                             |
| Load-capacity index                                                        | 109                                    |
| Load-capacity index (Load index for Dual mounting)                         | 107                                    |
| Speed category symbol                                                      | R                                      |
| Fuel efficiency class                                                      | c                                      |
| Wet grip class                                                             | В                                      |
| External rolling noise class                                               | Α                                      |
| External rolling noise value                                               | 71 dB                                  |
| Severe snow tyre                                                           | Yes                                    |
| Date of start of production                                                | 09/22                                  |
| Date of end of production                                                  |                                        |
| Additional information                                                     | 215/65 R16C 109/107R TL TRANSALP 2+ KL |
| Load-capacity index (Single Load index for additional service description) |                                        |
| Load-capacity index (Dual Load index for additional service description)   |                                        |
| Speed category symbol (for Additional Service                              |                                        |