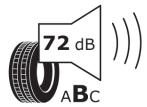

## **Product Information Sheet**

Description)

Delegated Regulation (EU) 2020/740

| Supplier name or trademark                                                 | KLEBER                               |
|----------------------------------------------------------------------------|--------------------------------------|
| Commercial name or trade designation                                       | TRANSPRO                             |
| Tyre type identifier                                                       | 955835                               |
| Tyre size designation                                                      | 225/65R16C                           |
| Load-capacity index                                                        | 112                                  |
| Load-capacity index (Load index for Dual mounting)                         | 110                                  |
| Speed category symbol                                                      | R                                    |
| Fuel efficiency class                                                      | c                                    |
| Wet grip class                                                             | В                                    |
| External rolling noise class                                               | В                                    |
| External rolling noise value                                               | 72 dB                                |
| Severe snow tyre                                                           | No                                   |
| Date of start of production                                                | 08/06                                |
| Date of end of production                                                  |                                      |
| Additional information                                                     | 225/65 R 16C 112/110R TL TRANSPRO KL |
| Load-capacity index (Single Load index for additional service description) |                                      |
| Load-capacity index (Dual Load index for additional service description)   |                                      |
| Speed category symbol (for Additional Service                              |                                      |