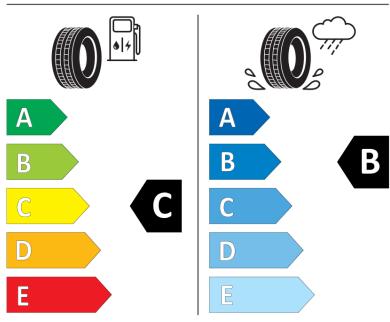

## **Product Information Sheet**

Description)

Delegated Regulation (EU) 2020/740

| Supplier name or trademark                                                 | KLEBER                               |
|----------------------------------------------------------------------------|--------------------------------------|
| Commercial name or trade designation                                       | TRANSPRO                             |
| Tyre type identifier                                                       | 955835                               |
| Tyre size designation                                                      | 225/65R16C                           |
| Load-capacity index                                                        | 112                                  |
| Load-capacity index (Load index for Dual mounting)                         | 110                                  |
| Speed category symbol                                                      | R                                    |
| Fuel efficiency class                                                      | c                                    |
| Wet grip class                                                             | В                                    |
| External rolling noise class                                               | В                                    |
| External rolling noise value                                               | 72 dB                                |
| Severe snow tyre                                                           | No                                   |
| Date of start of production                                                | 08/06                                |
| Date of end of production                                                  |                                      |
| Additional information                                                     | 225/65 R 16C 112/110R TL TRANSPRO KL |
| Load-capacity index (Single Load index for additional service description) |                                      |
| Load-capacity index (Dual Load index for additional service description)   |                                      |
| Speed category symbol (for Additional Service                              |                                      |