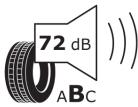

## **Product Information Sheet**

Description)

Delegated Regulation (EU) 2020/740

| 2 0.0 ga 10 a 110 ga 10 a 10 (2 0 ) 2 0 2 0 7                              |                                    |
|----------------------------------------------------------------------------|------------------------------------|
| Supplier name or trademark                                                 | MICHELIN                           |
| Commercial name or trade designation                                       | AGILIS 3                           |
| Tyre type identifier                                                       | 955923                             |
| Tyre size designation                                                      | 195/60R16C                         |
| Load-capacity index                                                        | 99                                 |
| Load-capacity index (Load index for Dual mounting)                         | 97                                 |
| Speed category symbol                                                      | Н                                  |
| Fuel efficiency class                                                      | В                                  |
| Wet grip class                                                             | A                                  |
| External rolling noise class                                               | В                                  |
| External rolling noise value                                               | 72 dB                              |
| Severe snow tyre                                                           | No                                 |
| Date of start of production                                                | 07/19                              |
| Date of end of production                                                  |                                    |
| Additional information                                                     | 195/60 R 16C 99/97H TL AGILIS 3 MI |
| Load-capacity index (Single Load index for additional service description) |                                    |
| Load-capacity index (Dual Load index for additional service description)   |                                    |
| Speed category symbol (for Additional Service                              |                                    |