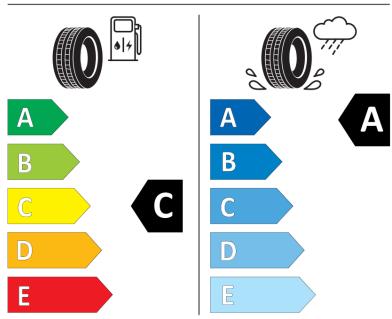

## **Product Information Sheet**

Description)

Delegated Regulation (EU) 2020/740

| Supplier name or trademark                                                 | KLEBER                                |
|----------------------------------------------------------------------------|---------------------------------------|
| Commercial name or trade designation                                       | TRANSPRO 2                            |
| Tyre type identifier                                                       | 968778                                |
| Tyre size designation                                                      | 195/65R16C                            |
| Load-capacity index                                                        | 104                                   |
| Load-capacity index (Load index for Dual mounting)                         | 102                                   |
| Speed category symbol                                                      | Т                                     |
| Fuel efficiency class                                                      | c                                     |
| Wet grip class                                                             | A                                     |
| External rolling noise class                                               | В                                     |
| External rolling noise value                                               | 72 dB                                 |
| Severe snow tyre                                                           | No                                    |
| Date of start of production                                                | 09/22                                 |
| Date of end of production                                                  |                                       |
| Additional information                                                     | 195/65 R16C 104/102T TL TRANSPRO 2 KL |
| Load-capacity index (Single Load index for additional service description) |                                       |
| Load-capacity index (Dual Load index for additional service description)   |                                       |
| Speed category symbol (for Additional Service                              |                                       |