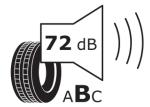

## **Product Information Sheet**

Description)

Delegated Regulation (EU) 2020/740

| Supplier name or trademark                                                 | KLEBER                                |
|----------------------------------------------------------------------------|---------------------------------------|
| Commercial name or trade designation                                       | TRANSPRO 2                            |
| Tyre type identifier                                                       | 968778                                |
| Tyre size designation                                                      | 195/65R16C                            |
| Load-capacity index                                                        | 104                                   |
| Load-capacity index (Load index for Dual mounting)                         | 102                                   |
| Speed category symbol                                                      | Т                                     |
| Fuel efficiency class                                                      | c                                     |
| Wet grip class                                                             | A                                     |
| External rolling noise class                                               | В                                     |
| External rolling noise value                                               | 72 dB                                 |
| Severe snow tyre                                                           | No                                    |
| Date of start of production                                                | 09/22                                 |
| Date of end of production                                                  |                                       |
| Additional information                                                     | 195/65 R16C 104/102T TL TRANSPRO 2 KL |
| Load-capacity index (Single Load index for additional service description) |                                       |
| Load-capacity index (Dual Load index for additional service description)   |                                       |
| Speed category symbol (for Additional Service                              |                                       |