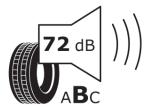

## **Product Information Sheet**

Delegated Regulation (EU) 2020/740

Speed category symbol (for Additional Service

Description)

| Delegatea Regalation (20) 2020.                                            |                                       |
|----------------------------------------------------------------------------|---------------------------------------|
| Supplier name or trademark                                                 | KLEBER                                |
| Commercial name or trade designation                                       | TRANSPRO 2                            |
| Tyre type identifier                                                       | 973756                                |
| Tyre size designation                                                      | 215/65R15C                            |
| Load-capacity index                                                        | 104                                   |
| Load-capacity index (Load index for Dual mounting)                         | 102                                   |
| Speed category symbol                                                      | т                                     |
| Fuel efficiency class                                                      | С                                     |
| Wet grip class                                                             | A                                     |
| External rolling noise class                                               | В                                     |
| External rolling noise value                                               | 72 dB                                 |
| Severe snow tyre                                                           | No                                    |
| Date of start of production                                                | 48/21                                 |
| Date of end of production                                                  |                                       |
| Additional information                                                     | 215/65 R15C 104/102T TL TRANSPRO 2 KL |
| Load-capacity index (Single Load index for additional service description) |                                       |
| Load-capacity index (Dual Load index for additional service description)   |                                       |
|                                                                            |                                       |