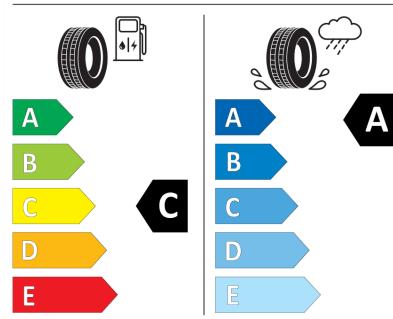

## **Product Information Sheet**

Delegated Regulation (EU) 2020/740

Speed category symbol (for Additional Service

Description)

| Delegatea Regalation (20) 2020.                                            |                                       |
|----------------------------------------------------------------------------|---------------------------------------|
| Supplier name or trademark                                                 | KLEBER                                |
| Commercial name or trade designation                                       | TRANSPRO 2                            |
| Tyre type identifier                                                       | 973756                                |
| Tyre size designation                                                      | 215/65R15C                            |
| Load-capacity index                                                        | 104                                   |
| Load-capacity index (Load index for Dual mounting)                         | 102                                   |
| Speed category symbol                                                      | т                                     |
| Fuel efficiency class                                                      | С                                     |
| Wet grip class                                                             | A                                     |
| External rolling noise class                                               | В                                     |
| External rolling noise value                                               | 72 dB                                 |
| Severe snow tyre                                                           | No                                    |
| Date of start of production                                                | 48/21                                 |
| Date of end of production                                                  |                                       |
| Additional information                                                     | 215/65 R15C 104/102T TL TRANSPRO 2 KL |
| Load-capacity index (Single Load index for additional service description) |                                       |
| Load-capacity index (Dual Load index for additional service description)   |                                       |
|                                                                            |                                       |