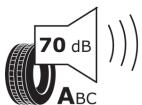

## **Product Information Sheet**

Description)

Delegated Regulation (EU) 2020/740

| Supplier name or trademark                                                 | MICHELIN                                 |
|----------------------------------------------------------------------------|------------------------------------------|
| Commercial name or trade designation                                       | AGILIS ALPIN                             |
| Tyre type identifier                                                       | 973952                                   |
| Tyre size designation                                                      | 195/65R16C                               |
| Load-capacity index                                                        | 104                                      |
| Load-capacity index (Load index for Dual mounting)                         | 102                                      |
| Speed category symbol                                                      | R                                        |
| Fuel efficiency class                                                      | D                                        |
| Wet grip class                                                             | В                                        |
| External rolling noise class                                               | Α                                        |
| External rolling noise value                                               | 70 dB                                    |
| Severe snow tyre                                                           | Yes                                      |
| Date of start of production                                                | 18/08                                    |
| Date of end of production                                                  |                                          |
| Additional information                                                     | 195/65 R 16C 104/102R TL AGILIS ALPIN MI |
| Load-capacity index (Single Load index for additional service description) |                                          |
| Load-capacity index (Dual Load index for additional service description)   |                                          |
| Speed category symbol (for Additional Service                              |                                          |