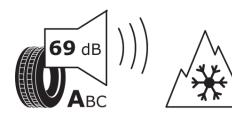

## **Product Information Sheet**

Delegated Regulation (EU) 2020/740

| Supplier name or trademark           | BFGOODRICH                                   |
|--------------------------------------|----------------------------------------------|
| Commercial name or trade designation | ADVANTAGE ALL-SEASON                         |
| Tyre type identifier                 | 975551                                       |
| Tyre size designation                | 195/65R15                                    |
| Load-capacity index                  | 95                                           |
| Speed category symbol                | V                                            |
| Fuel efficiency class                | С                                            |
| Wet grip class                       | В                                            |
| External rolling noise class         | A                                            |
| External rolling noise value         | 69 dB                                        |
| Severe snow tyre                     | Yes                                          |
| Ice tyre                             | No                                           |
| Date of start of production          | 48/20                                        |
| Date of end of production            |                                              |
| Load version                         | XL                                           |
| Additional information               | 195/65 R15 95V XL TL ADVANTAGE ALL-SEASON GO |