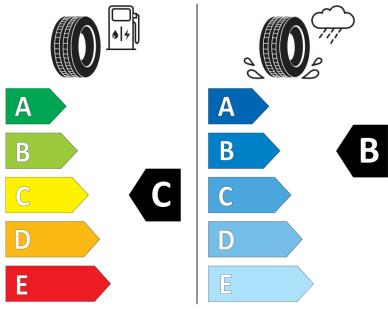

## **Product Information Sheet**

Delegated Regulation (EU) 2020/740

| Supplier name or trademark           | BFGOODRICH                                   |
|--------------------------------------|----------------------------------------------|
| Commercial name or trade designation | ADVANTAGE ALL-SEASON                         |
| Tyre type identifier                 | 975551                                       |
| Tyre size designation                | 195/65R15                                    |
| Load-capacity index                  | 95                                           |
| Speed category symbol                | V                                            |
| Fuel efficiency class                | С                                            |
| Wet grip class                       | В                                            |
| External rolling noise class         | A                                            |
| External rolling noise value         | 69 dB                                        |
| Severe snow tyre                     | Yes                                          |
| Ice tyre                             | No                                           |
| Date of start of production          | 48/20                                        |
| Date of end of production            |                                              |
| Load version                         | XL                                           |
| Additional information               | 195/65 R15 95V XL TL ADVANTAGE ALL-SEASON GO |