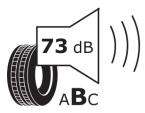

## **Product Information Sheet**

Delegated Regulation (EU) 2020/740

Speed category symbol (for Additional Service

Description)

| Delegated Regulation (EO) 2020/740                                         |                                           |
|----------------------------------------------------------------------------|-------------------------------------------|
| Supplier name or trademark                                                 | KORMORAN                                  |
| Commercial name or trade designation                                       | VANPRO WINTER                             |
| Tyre type identifier                                                       | 977644                                    |
| Tyre size designation                                                      | 195/65R16C                                |
| Load-capacity index                                                        | 104                                       |
| Load-capacity index (Load index for Dual mounting)                         | 102                                       |
| Speed category symbol                                                      | R                                         |
| Fuel efficiency class                                                      | D                                         |
| Wet grip class                                                             | С                                         |
| External rolling noise class                                               | В                                         |
| External rolling noise value                                               | 73 dB                                     |
| Severe snow tyre                                                           | Yes                                       |
| Date of start of production                                                | 48/13                                     |
| Date of end of production                                                  |                                           |
| Additional information                                                     | 195/65 R 16C 104/102R TL VANPRO WINTER KO |
| Load-capacity index (Single Load index for additional service description) |                                           |
| Load-capacity index (Dual Load index for additional service description)   |                                           |