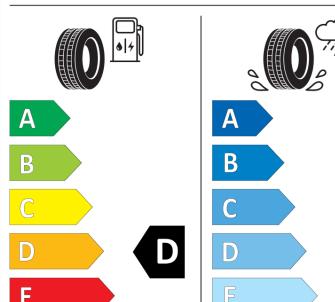

## **Product Information Sheet**

Delegated Regulation (EU) 2020/740

Speed category symbol (for Additional Service

Description)

| Delegated Regulation (EO) 2020/740                                         |                                           |
|----------------------------------------------------------------------------|-------------------------------------------|
| Supplier name or trademark                                                 | KORMORAN                                  |
| Commercial name or trade designation                                       | VANPRO WINTER                             |
| Tyre type identifier                                                       | 977644                                    |
| Tyre size designation                                                      | 195/65R16C                                |
| Load-capacity index                                                        | 104                                       |
| Load-capacity index (Load index for Dual mounting)                         | 102                                       |
| Speed category symbol                                                      | R                                         |
| Fuel efficiency class                                                      | D                                         |
| Wet grip class                                                             | С                                         |
| External rolling noise class                                               | В                                         |
| External rolling noise value                                               | 73 dB                                     |
| Severe snow tyre                                                           | Yes                                       |
| Date of start of production                                                | 48/13                                     |
| Date of end of production                                                  |                                           |
| Additional information                                                     | 195/65 R 16C 104/102R TL VANPRO WINTER KO |
| Load-capacity index (Single Load index for additional service description) |                                           |
| Load-capacity index (Dual Load index for additional service description)   |                                           |